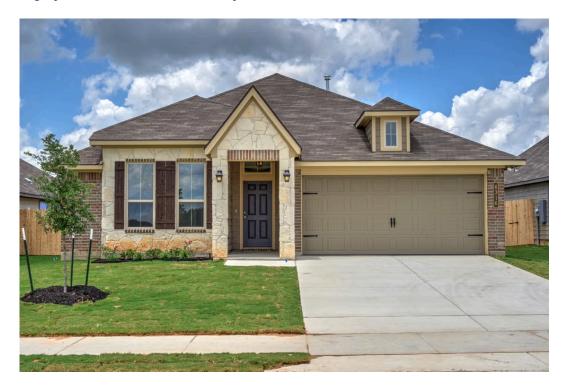

## 11209 Pallasite Court LORENA, TX 76655

**Legacy at Park Meadows Community** 

1,517 Ft<sup>2</sup>

**□** 3 Bedrooms

2 Bathrooms

🔁 2 Car Garage

A popular choice among families seeking large gathering spaces and ample storage, the 1514 offers luxury living with 3 bedrooms and 2 baths. This beautiful home features large secondary bedrooms with walk-in closets. Open living, dining and kitchen provides abundant space, without all of the cost. Picture yourself washing your dishes as you look out your window as your children play after dinner. The primary bedroom suite is fit for a king-sized bed, and features a large walk-in closet. Secondary bedrooms gleam with natural light and tall ceilings.