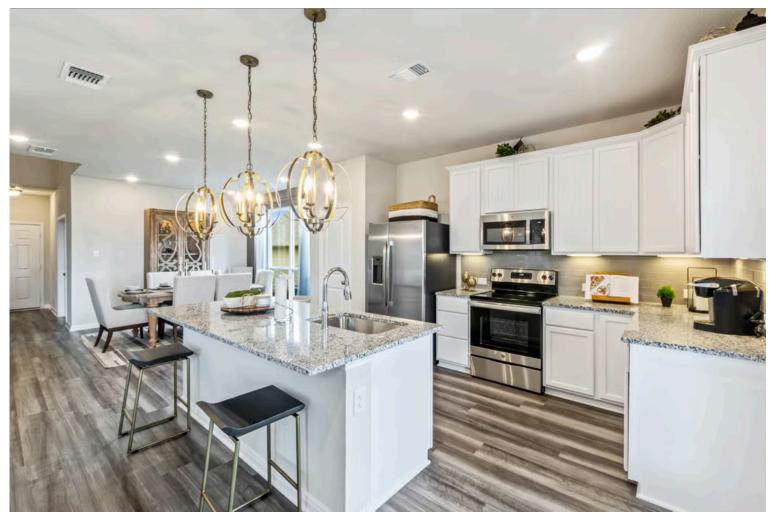

## 11205 Pallasite Court LORENA, TX 76655

Legacy at Park Meadows Community

New and improved! Walk into perfection in this spacious, welcoming floor plan! With a formal study, new open kitchen layout, formal dining area, and living room that flow together seamlessly, this floor plan is sure to please those looking for the ideal family home! Our favorite feature is a little surprise that's on the second story of the home that you'll just have to see for yourself.

Additional options included: Decorative tile backsplash and upgraded quartz countertops throughout

Some images shown may be from a previously built Stylecraft home of similar design. Actual options, colors, and selections may vary. Contact us for details!