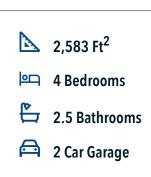

## 11205 Pallasite Court LORENA, TX 76655

Legacy at Park Meadows Community

New and improved! Walk into perfection in this spacious, welcoming floor plan! With a formal study, new open kitchen layout, formal dining area, and living room that flow together seamlessly, this floor plan is sure to please those looking for the ideal family home! Our favorite feature is a little surprise that's on the second story of the home that you'll just have to see for yourself.

Additional options included: Decorative tile backsplash and upgraded quartz countertops throughout

Some images shown may be from a previously built Stylecraft home of similar design. Actual options, colors, and selections may vary. Contact us for details!