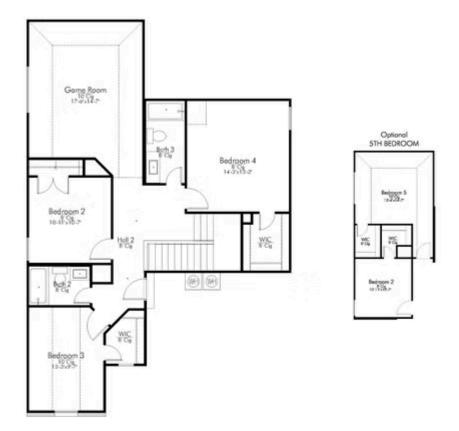

ional mudroom, connecting the kitchen to the garage. In the kitchen you'll find one of the largest pantries in our portfolio – with plenty of built-in storage to feed everyone in your family. Upstairs you'll find 3 additional bedrooms, a large game room that can be converted into a 5th bedroom, and 2 additional full baths.

Additional options included: Welcoming Knotty Alder front door, 42" kitchen cabinets, integral blinds in rear door, glass double doors in study, additional LED recessed lighting, and wall mount TV setup in game room

Some images shown may be from a previously built Stylecraft home of similar design. Actual options, colors, and selections may vary. Contact us for details!





LORENA, TX 76655



### FIRST FLOOR PLAN











LORENA, TX 76655



### SECOND FLOOR PLAN









LORENA, TX 76655











LORENA, TX 76655