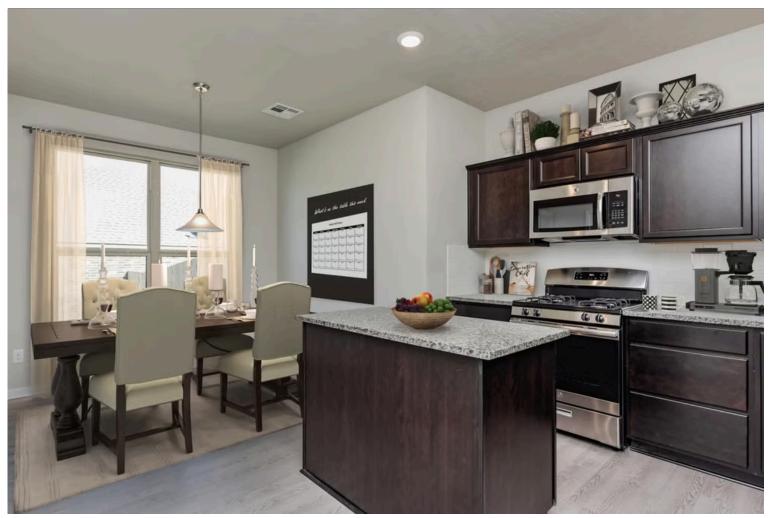

# 11204 Pallasite Court LORENA, TX 76655

**Legacy at Park Meadows Community** 

2,619 Ft<sup>2</sup>

4 Bedrooms

3.5 Bathrooms

2 Car Garage

This floor plan is one of our favorites because of the way the layout perfectly combines functionality and style! With 4 bedrooms and 3.5 baths, this home is inviting and endearing, while still remaining elegant. We think you will love the way the kitchen looks out into the dining room and living room, how inviting the primary bedroom is with its vaulted ceilings, and how spacious each closet in the home is. The utility room acts as a traditional mudroom, connecting the kitchen to the garage. In the kitchen you'll find one of the largest pantries in our portfolio – with plenty of built-in storage to feed everyone in your family. Upstairs you'll find 3 additional bedrooms, a large game room that can be converted into a 5th bedroom, and 2 additional full baths.