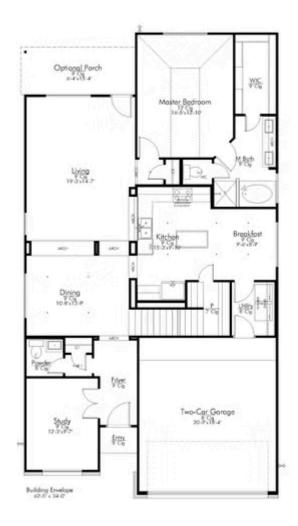

set in the home is. The utility room acts as a traditional mudroom, connecting the kitchen to the garage. In the kitchen you'll find one of the largest pantries in our portfolio – with plenty of built-in storage to feed everyone in your family. Upstairs you'll find 3 additional bedrooms, a large game room that can be converted into a 5th bedroom, and 2 additional full baths.

Additional options included: Welcoming Knotty Alder front door, 42" kitchen cabinets, integral blinds in rear door, glass double doors in study, additional LED recessed lighting, and wall mount TV setup in game room

Some images shown may be from a previously built Stylecraft home of similar design. Actual options, colors, and selections may vary. Contact us for details!





LORENA, TX 76655



### FIRST FLOOR PLAN











LORENA, TX 76655



### SECOND FLOOR PLAN









LORENA, TX 76655











LORENA, TX 76655