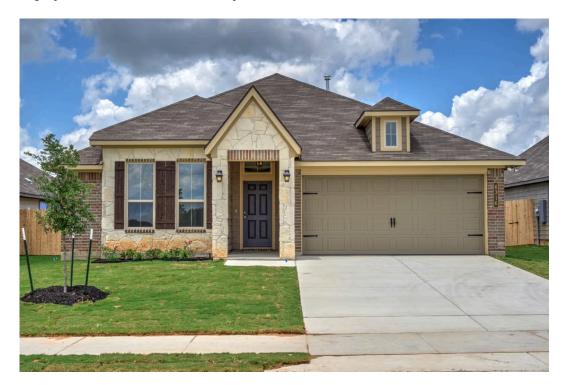

## 11133 Pallasite Drive LORENA, TX 76655

**Legacy at Park Meadows Community** 

1,517 Ft<sup>2</sup>

3 Bedrooms

2 Bathrooms

a Car Garage

A popular choice among families seeking large gathering spaces and ample storage, the 1514 offers luxury living with 3 bedrooms and 2 baths. This beautiful home features large secondary bedrooms with walk-in closets. Open living, dining and kitchen provides abundant space, without all of the cost. Picture yourself washing your dishes as you look out your window as your children play after dinner. The primary bedroom suite is fit for a king-sized bed, and features a large walk-in closet. Secondary bedrooms gleam with natural light and tall ceilings.