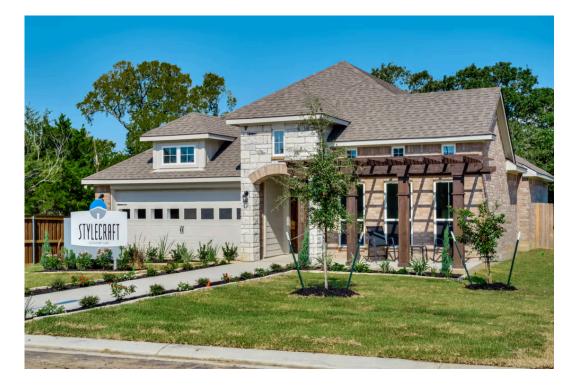

## 11125 Pallasite Court LORENA, TX 76655

Legacy at Park Meadows Community

If charm and elegance are what you're looking for - Welcome home! A favorite of many, the 1818 has several features that make it stand out from the rest. From the moment your eyes catch the stunning exterior, you're captivated. Interior features include dual living areas to use as you choose, a large kitchen with granite-topped island that is open through the dining and living room, stunning windows flowing with natural light, an optional study alcove, and a spacious primary suite. Stylecraft's selections round out everything that make this floor plan so special.