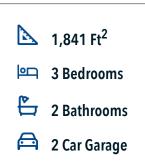

## 11125 Pallasite Court LORENA, TX 76655

Legacy at Park Meadows Community

If charm and elegance are what you're looking for - Welcome home! A favorite of many, the 1818 has several features that make it stand out from the rest. From the moment your eyes catch the stunning exterior, you're captivated. Interior features include dual living areas to use as you choose, a large kitchen with granite-topped island that is open through the dining and living room, stunning windows flowing with natural light, an optional study alcove, and a spacious primary suite. Stylecraft's selections round out everything that make this floor plan so special.