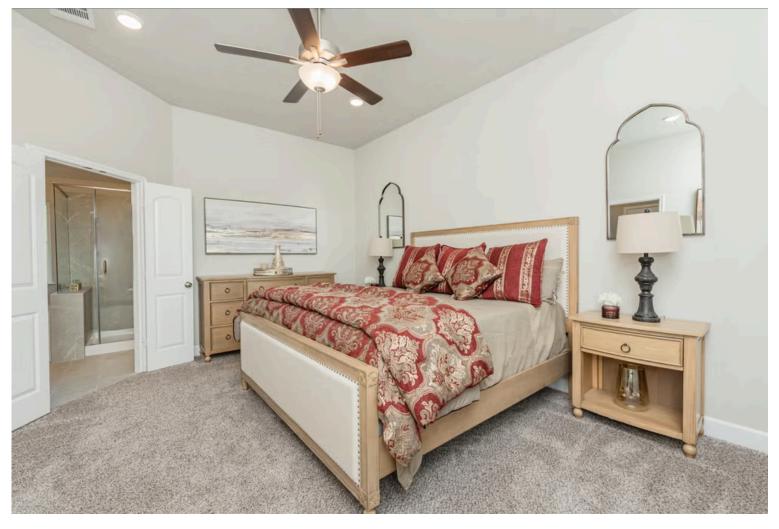

## 11125 Pallasite Court LORENA, TX 76655

Legacy at Park Meadows Community

If charm and elegance are what you're looking for - Welcome home! A favorite of many, the 1818 has several features that make it stand out from the rest. From the moment your eyes catch the stunning exterior, you're captivated. Interior features include dual living areas to use as you choose, a large kitchen with granite-topped island that is open through the dining and living room, stunning windows flowing with natural light, an optional study alcove, and a spacious primary suite. Stylecraft's selections round out everything that make this floor plan so special.

Additional options included: Gorgeous guartz countertops throughout, integral blinds in rear door, a Knotty Alder door, additional LED recessed lighting, and a single basin kitchen sink.

Some images shown may be from a previously built Stylecraft home of similar design. Actual options, colors, and selections may vary. Contact us for details!