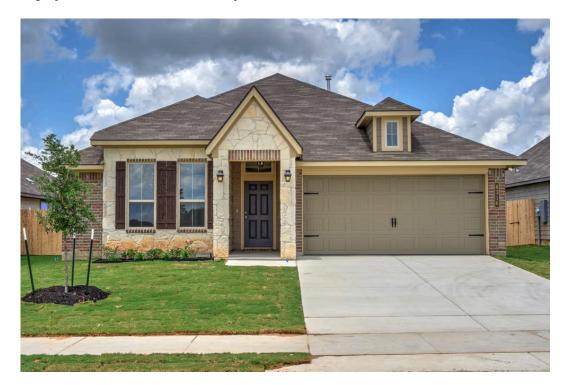

## 11333 Celestial Court LORENA, TX 76655

**Legacy at Park Meadows Community** 

PRICE:

\$310,200

1.517 Ft<sup>2</sup>

3 Bedrooms

2 Bathrooms

🔁 2 Car Garage

Some images shown may be from a previously built Stylecraft home of similar design. Actual options, colors, and selections may vary. Contact us for details!

A popular choice among families seeking large gathering spaces and ample storage, the 1514 offers luxury living with 3 bedrooms and 2 baths. This beautiful home features large secondary bedrooms with walk-in closets. Open living, dining and kitchen provides abundant space, without all of the cost. Picture yourself washing your dishes as you look out your window as your children play after dinner. The primary bedroom suite is fit for a king-sized bed, and features a large walk-in closet. Secondary bedrooms gleam with natural light and tall ceilings.