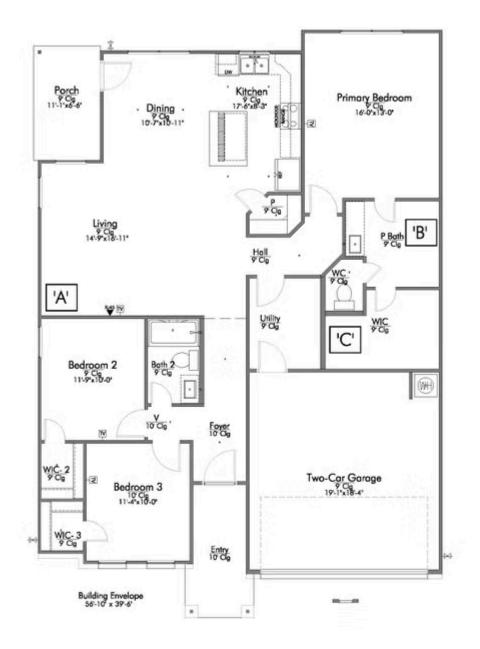

Some images shown may be from a previously built Stylecraft home of similar design. Actual options, colors, and selections may vary. Contact us for details!

A popular choice among families seeking large gathering spaces and ample storage, the 1514 offers luxury living with 3 bedrooms and 2 baths. This beautiful home features large secondary bedrooms with walk-in closets. Open living, dining and kitchen provides abundant space, without all of the cost. Picture yourself washing your dishes as you look out your window as your children play after dinner. The primary bedroom suite is fit for a king-sized bed, and features a large walk-in closet. Secondary bedrooms gleam with natural light and tall ceilings.