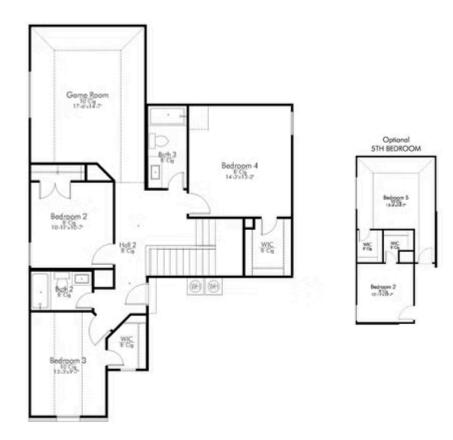

### SECOND FLOOR PLAN

In continuous effort by Stylecraft Builders to improve the quality of your home, we reserve the right to change features, prices, plans and specifications without notice. Floorplans and elevation renderings are artists' conceptiions only. Significant changes may be made during or after the construction of the model homes. Stylecraft Builders reserves the right to modify, relocate or eliminate any or all of the features, specifications, plan utilities, design or shape thereof, all without notice or obligations to any purchaser. Price range reflects base price only. Location premiums will be charged for certain locations and are not included in the base price of the home. Additional association fees may apply. Other fees may also apply. Amenities are proposed and planned or may be under construction. All square footages are approximate square footages of the total livable space. Water heater location deemed per city municipality code. Please see your onsite sales associate for additional information and more details. © 2022 Stylecraft Builders.

# Some images shown may be from a previously built Stylecraft home of similar design. Actual options, colors, and selections may vary. Contact us for details!

This floor plan is one of our favorites because of the way the layout perfectly combines functionality and style! With 4 bedrooms and 3.5 baths, this home is inviting and endearing, while still remaining elegant. We think you will love the way the kitchen looks out into the dining room and living room, how inviting the primary bedroom is with its vaulted ceilings, and how spacious each closet in the home is. The utility room acts as a traditional mudroom, connecting the kitchen to the garage. In the kitchen you'll find one of the largest pantries in our portfolio – with plenty of built-in storage to feed everyone in your family. Upstairs you'll find 3 additional bedrooms, a large game room that can be converted into a 5th bedroom, and 2 additional full baths.