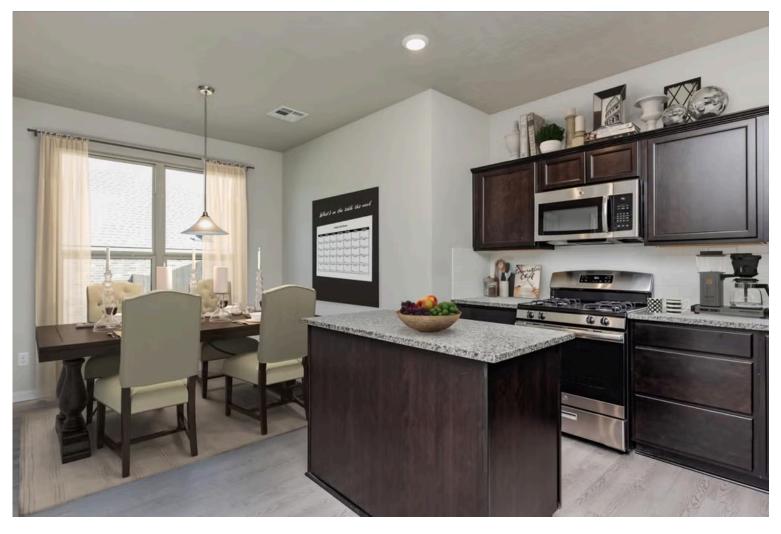

# Some images shown may be from a previously built Stylecraft home of similar design. Actual options, colors, and selections may vary. Contact us for details!

This floor plan is one of our favorites because of the way the layout perfectly combines functionality and style! With 4 bedrooms and 3.5 baths, this home is inviting and endearing, while still remaining elegant. We think you will love the way the kitchen looks out into the dining room and living room, how inviting the primary bedroom is with its vaulted ceilings, and how spacious each closet in the home is. The utility room acts as a traditional mudroom, connecting the kitchen to the garage. In the kitchen you'll find one of the largest pantries in our portfolio – with plenty of built-in storage to feed everyone in your family. Upstairs you'll find 3 additional bedrooms, a large game room that can be converted into a 5th bedroom, and 2 additional full baths.