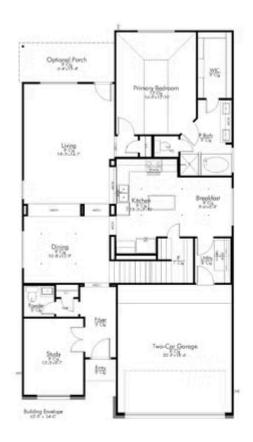

# Some images shown may be from a previously built Stylecraft home of similar design. Actual options, colors, and selections may vary. Contact us for details!

This floor plan is one of our favorites because of the way the layout perfectly combines functionality and style! With 4 bedrooms and 3.5 baths, this home is inviting and endearing, while still remaining elegant. We think you will love the way the kitchen looks out into the dining room and living room, how inviting the primary bedroom is with its vaulted ceilings, and how spacious each closet in the home is. The utility room acts as a traditional mudroom, connecting the kitchen to the garage. In the kitchen you'll find one of the largest pantries in our portfolio – with plenty of built-in storage to feed everyone in your family. Upstairs you'll find 3 additional bedrooms, a large game room that can be converted into a 5th bedroom, and 2 additional full baths.

#### FIRST FLOOR PLAN

In continuous effort by Stylecraft Builders to improve the quality of your home, we reserve the right to change features, prices, plans and specifications without notice. Floorplans and elevation renderings are artists' conceptiions only. Significant changes may be made during or after the construction of the model homes. Stylecraft Builders reserves the right to modify, relocate or eliminate any or all of the features, specifications, plan utilities, design or shape thereof, all without notice or obligations to any purchaser. Price range reflects base price only. Location premiums will be charged for certain locations and are not included in the base price of the home. Additional association fees may apply. Other fees may also apply. Amenities are proposed and planned or may be under construction. All square footages are approximate square footages of the total livable space. Water heater location deemed per city municipality code. Please see your onsite sales associate for additional information and more details. © 2022 Stylecraft Builders.