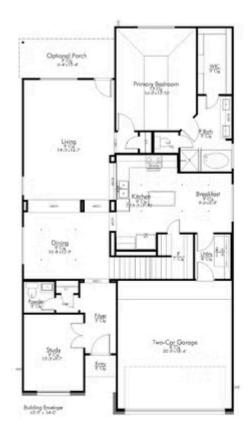

#### FIRST FLOOR PLAN

# 11412 Solar Street LORENA, TX 76655

**Legacy at Park Meadows Community** 

2,619 Ft<sup>2</sup>

**□** 5 Bedrooms

3.5 Bathrooms

2 Car Garage

This floor plan is one of our favorites because of the way the layout perfectly combines functionality and style! With 4 bedrooms and 3.5 baths, this home is inviting and endearing, while still remaining elegant. We think you will love the way the kitchen looks out into the dining room and living room, how inviting the primary bedroom is with its vaulted ceilings, and how spacious each closet in the home is. The utility room acts as a traditional mudroom, connecting the kitchen to the garage. In the kitchen you'll find one of the largest pantries in our portfolio – with plenty of built-in storage to feed everyone in your family. Upstairs you'll find 3 additional bedrooms, a large game room that can be converted into a 5th bedroom, and 2 additional full baths.