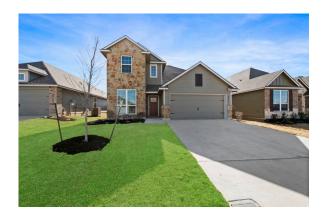

emaining elegant. We think you will love the way the kitchen looks out into the dining room and living room, how inviting the primary bedroom is with its vaulted ceilings, and how spacious each closet in the home is. The utility room acts as a traditional mudroom, connecting the kitchen to the garage. In the kitchen you'll find one of the largest pantries in our portfolio – with plenty of built-in storage to feed everyone in your family. Upstairs you'll find 3 additional bedrooms, a large game room that can be converted into a 5th bedroom, and 2 additional full baths.

Additional options included: 5th bedroom option, additional LED recessed lighting, upgraded front door, integral blinds in rear door, decorative tile backsplash, quartz countertops throughout, and twin glass doors in study











## 11412 Solar Street

LORENA, TX 76655



#### FIRST FLOOR PLAN











## 11412 Solar Street

LORENA, TX 76655



## SECOND FLOOR PLAN