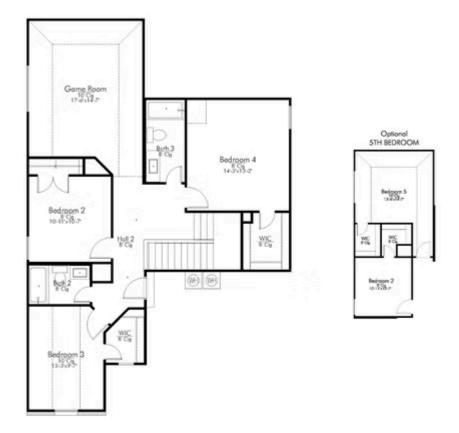

# 11412 Solar Street LORENA, TX 76655

**Legacy at Park Meadows Community** 

2,619 Ft<sup>2</sup>

**□** 5 Bedrooms

3.5 Bathrooms

2 Car Garage

This floor plan is one of our favorites because of the way the layout perfectly combines functionality and style! With 4 bedrooms and 3.5 baths, this home is inviting and endearing, while still remaining elegant. We think you will love the way the kitchen looks out into the dining room and living room, how inviting the primary bedroom is with its vaulted ceilings, and how spacious each closet in the home is. The utility room acts as a traditional mudroom, connecting the kitchen to the garage. In the kitchen you'll find one of the largest pantries in our portfolio – with plenty of built-in storage to feed everyone in your family. Upstairs you'll find 3 additional bedrooms, a large game room that can be converted into a 5th bedroom, and 2 additional full baths.

## SECOND FLOOR PLAN