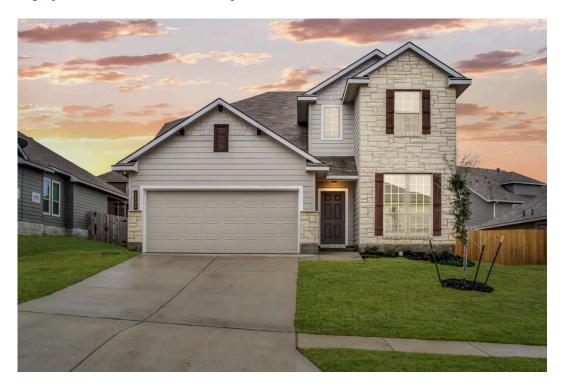

# 11412 Solar Street LORENA, TX 76655

**Legacy at Park Meadows Community** 

2,619 Ft<sup>2</sup>

**□** 5 Bedrooms

3.5 Bathrooms

2 Car Garage

This floor plan is one of our favorites because of the way the layout perfectly combines functionality and style! With 4 bedrooms and 3.5 baths, this home is inviting and endearing, while still remaining elegant. We think you will love the way the kitchen looks out into the dining room and living room, how inviting the primary bedroom is with its vaulted ceilings, and how spacious each closet in the home is. The utility room acts as a traditional mudroom, connecting the kitchen to the garage. In the kitchen you'll find one of the largest pantries in our portfolio – with plenty of built-in storage to feed everyone in your family. Upstairs you'll find 3 additional bedrooms, a large game room that can be converted into a 5th bedroom, and 2 additional full baths.

Additional options included: 5th bedroom option, additional LED recessed lighting, upgraded front door, integral blinds in rear door, decorative tile backsplash, quartz countertops throughout, and twin glass doors in study