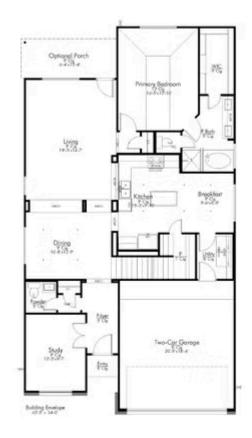

#### FIRST FLOOR PLAN

LORENA, TX 76655

Some images shown may be from a previously built Stylecraft home of similar design. Actual options, colors, and selections may vary. Contact us for details!

This floor plan is one of our favorites because of the way the layout perfectly combines functionality and style! With 4 bedrooms and 3.5 baths, this home is inviting and endearing, while still remaining elegant. We think you will love the way the kitchen looks out into the dining room and living room, how inviting the primary bedroom is with its vaulted ceilings, and how spacious each closet in the home is. The utility room acts as a traditional mudroom, connecting the kitchen to the garage. In the kitchen you'll find one of the largest pantries in our portfolio – with plenty of built-in storage to feed everyone in your family. Upstairs you'll find 3 additional bedrooms, a large game room that can be converted into a 5th bedroom, and 2 additional full baths.