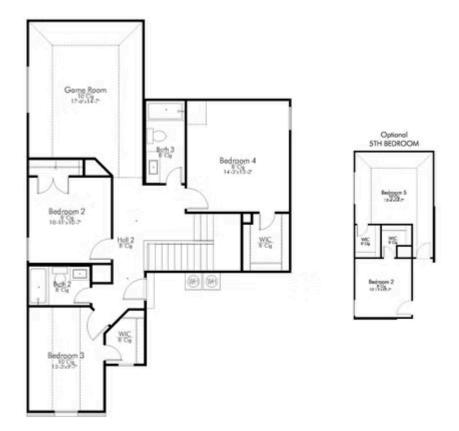

#### SECOND FLOOR PLAN

LORENA, TX 76655

LORENA, TX 76655

Some images shown may be from a previously built Stylecraft home of similar design. Actual options, colors, and selections may vary. Contact us for details!

This floor plan is one of our favorites because of the way the layout perfectly combines functionality and style! With 4 bedrooms and 3.5 baths, this home is inviting and endearing, while still remaining elegant. We think you will love the way the kitchen looks out into the dining room and living room, how inviting the primary bedroom is with its vaulted ceilings, and how spacious each closet in the home is. The utility room acts as a traditional mudroom, connecting the kitchen to the garage. In the kitchen you'll find one of the largest pantries in our portfolio – with plenty of built-in storage to feed everyone in your family. Upstairs you'll find 3 additional bedrooms, a large game room that can be converted into a 5th bedroom, and 2 additional full baths.