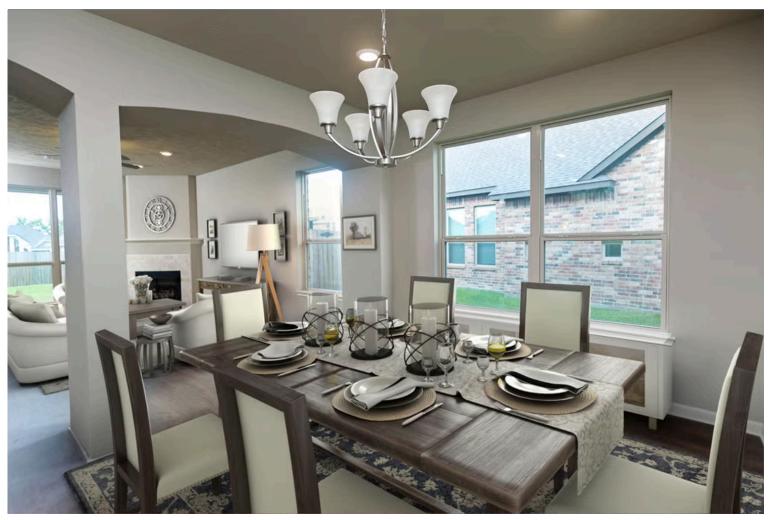

Some images shown may be from a previously built Stylecraft home of similar design. Actual options, colors, and selections may vary. Contact us for details!

This floor plan is one of our favorites because of the way the layout perfectly combines functionality and style! With 4 bedrooms and 3.5 baths, this home is inviting and endearing, while still remaining elegant. We think you will love the way the kitchen looks out into the dining room and living room, how inviting the primary bedroom is with its vaulted ceilings, and how spacious each closet in the home is. The utility room acts as a traditional mudroom, connecting the kitchen to the garage. In the kitchen you'll find one of the largest pantries in our portfolio – with plenty of built-in storage to feed everyone in your family. Upstairs you'll find 3 additional bedrooms, a large game room that can be converted into a 5th bedroom, and 2 additional full baths.