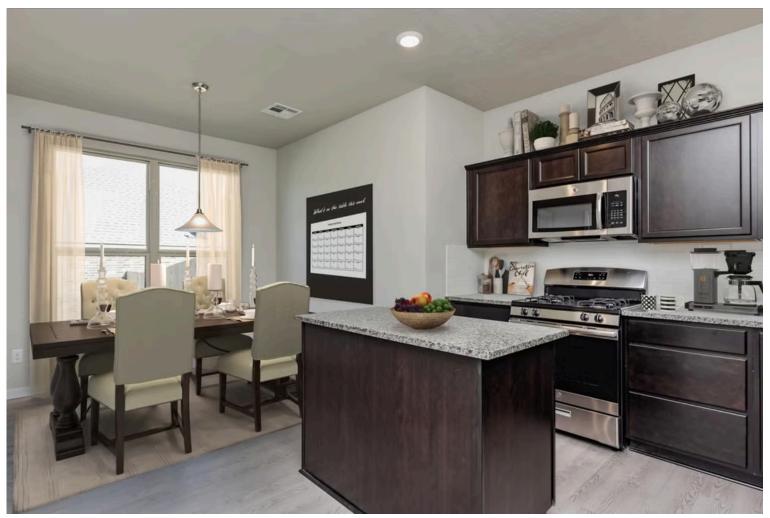

Some images shown may be from a previously built Stylecraft home of similar design. Actual options, colors, and selections may vary. Contact us for details!

This floor plan is one of our favorites because of the way the layout perfectly combines functionality and style! With 4 bedrooms and 3.5 baths, this home is inviting and endearing, while still remaining elegant. We think you will love the way the kitchen looks out into the dining room and living room, how inviting the primary bedroom is with its vaulted ceilings, and how spacious each closet in the home is. The utility room acts as a traditional mudroom, connecting the kitchen to the garage. In the kitchen you'll find one of the largest pantries in our portfolio – with plenty of built-in storage to feed everyone in your family. Upstairs you'll find 3 additional bedrooms, a large game room that can be converted into a 5th bedroom, and 2 additional full baths.