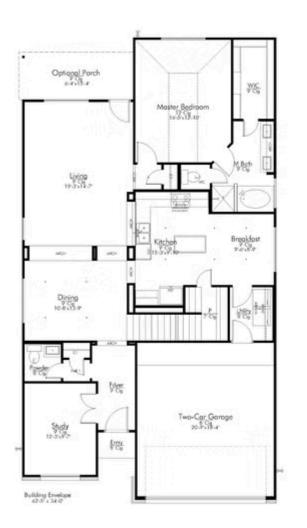

#### FIRST FLOOR PLAN

LORENA, TX 76655

# 11204 Pallasite Court LORENA, TX 76655

Legacy at Park Meadows Community

This floor plan is one of our favorites because of the way the layout perfectly combines functionality and style! With 4 bedrooms and 3.5 baths, this home is inviting and endearing, while still remaining elegant. We think you will love the way the kitchen looks out into the dining room and living room, how inviting the primary bedroom is with its vaulted ceilings, and how spacious each closet in the home is. The utility room acts as a traditional mudroom, connecting the kitchen to the garage. In the kitchen you'll find one of the largest pantries in our portfolio – with plenty of built-in storage to feed everyone in your family. Upstairs you'll find 3 additional bedrooms, a large game room that can be converted into a 5th bedroom, and 2 additional full baths.