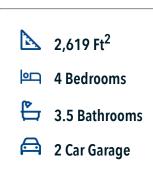

# 11204 Pallasite Court LORENA, TX 76655

Legacy at Park Meadows Community

This floor plan is one of our favorites because of the way the layout perfectly combines functionality and style! With 4 bedrooms and 3.5 baths, this home is inviting and endearing, while still remaining elegant. We think you will love the way the kitchen looks out into the dining room and living room, how inviting the primary bedroom is with its vaulted ceilings, and how spacious each closet in the home is. The utility room acts as a traditional mudroom, connecting the kitchen to the garage. In the kitchen you'll find one of the largest pantries in our portfolio – with plenty of built-in storage to feed everyone in your family. Upstairs you'll find 3 additional bedrooms, a large game room that can be converted into a 5th bedroom, and 2 additional full baths.