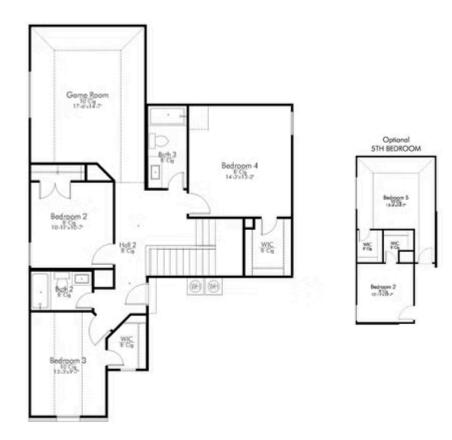

### SECOND FLOOR PLAN

# 11204 Pallasite Court LORENA, TX 76655

Legacy at Park Meadows Community

This floor plan is one of our favorites because of the way the layout perfectly combines functionality and style! With 4 bedrooms and 3.5 baths, this home is inviting and endearing, while still remaining elegant. We think you will love the way the kitchen looks out into the dining room and living room, how inviting the primary bedroom is with its vaulted ceilings, and how spacious each closet in the home is. The utility room acts as a traditional mudroom, connecting the kitchen to the garage. In the kitchen you'll find one of the largest pantries in our portfolio – with plenty of built-in storage to feed everyone in your family. Upstairs you'll find 3 additional bedrooms, a large game room that can be converted into a 5th bedroom, and 2 additional full baths.