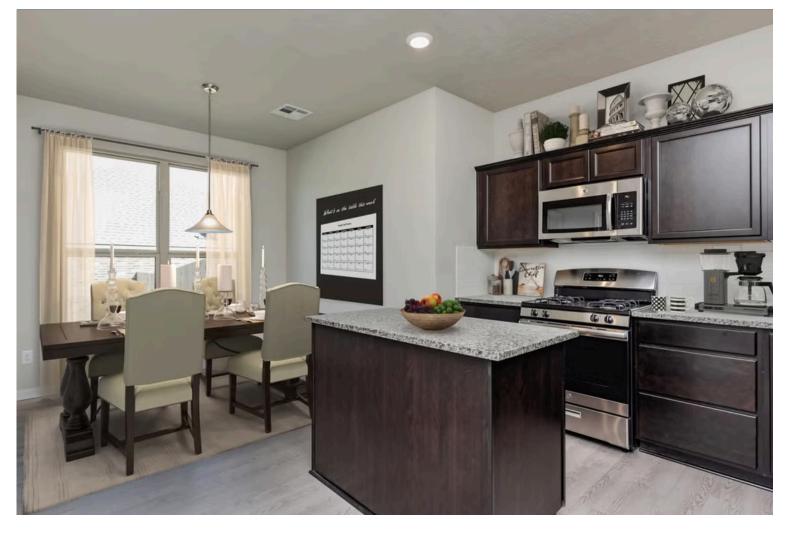

# 11204 Pallasite Court LORENA, TX 76655

Legacy at Park Meadows Community

This floor plan is one of our favorites because of the way the layout perfectly combines functionality and style! With 4 bedrooms and 3.5 baths, this home is inviting and endearing, while still remaining elegant. We think you will love the way the kitchen looks out into the dining room and living room, how inviting the primary bedroom is with its vaulted ceilings, and how spacious each closet in the home is. The utility room acts as a traditional mudroom, connecting the kitchen to the garage. In the kitchen you'll find one of the largest pantries in our portfolio – with plenty of built-in storage to feed everyone in your family. Upstairs you'll find 3 additional bedrooms, a large game room that can be converted into a 5th bedroom, and 2 additional full baths.