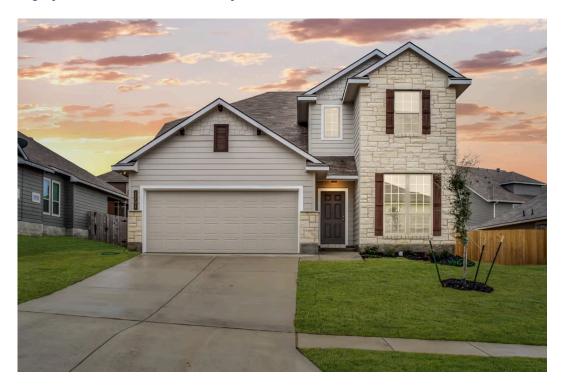

# 11128 Pallasite Court LORENA, TX 76655

**Legacy at Park Meadows Community** 

2,619 Ft<sup>2</sup>

4 Bedrooms

3.5 Bathrooms

a Car Garage

This floor plan is one of our favorites because of the way the layout perfectly combines functionality and style! With 4 bedrooms and 3.5 baths, this home is inviting and endearing, while still remaining elegant. We think you will love the way the kitchen looks out into the dining room and living room, how inviting the primary bedroom is with its vaulted ceilings, and how spacious each closet in the home is. The utility room acts as a traditional mudroom, connecting the kitchen to the garage. In the kitchen you'll find one of the largest pantries in our portfolio – with plenty of built-in storage to feed everyone in your family. Upstairs you'll find 3 additional bedrooms, a large game room that can be converted into a 5th bedroom, and 2 additional full baths.

## 11128 Pallasite Court

LORENA, TX 76655