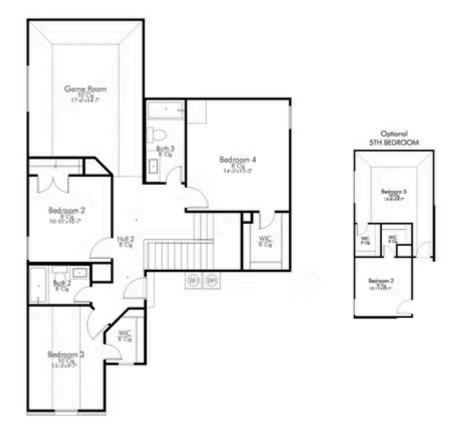

# 11128 Pallasite Court LORENA, TX 76655

**Legacy at Park Meadows Community** 

2,619 Ft<sup>2</sup>

4 Bedrooms

3.5 Bathrooms

a Car Garage

This floor plan is one of our favorites because of the way the layout perfectly combines functionality and style! With 4 bedrooms and 3.5 baths, this home is inviting and endearing, while still remaining elegant. We think you will love the way the kitchen looks out into the dining room and living room, how inviting the primary bedroom is with its vaulted ceilings, and how spacious each closet in the home is. The utility room acts as a traditional mudroom, connecting the kitchen to the garage. In the kitchen you'll find one of the largest pantries in our portfolio – with plenty of built-in storage to feed everyone in your family. Upstairs you'll find 3 additional bedrooms, a large game room that can be converted into a 5th bedroom, and 2 additional full baths.

Additional options included: Painted cabinets throughout, additional LED recessed lighting, under kitchen cabinet lighting, and additional bedroom option.

#### SECOND FLOOR PLAN