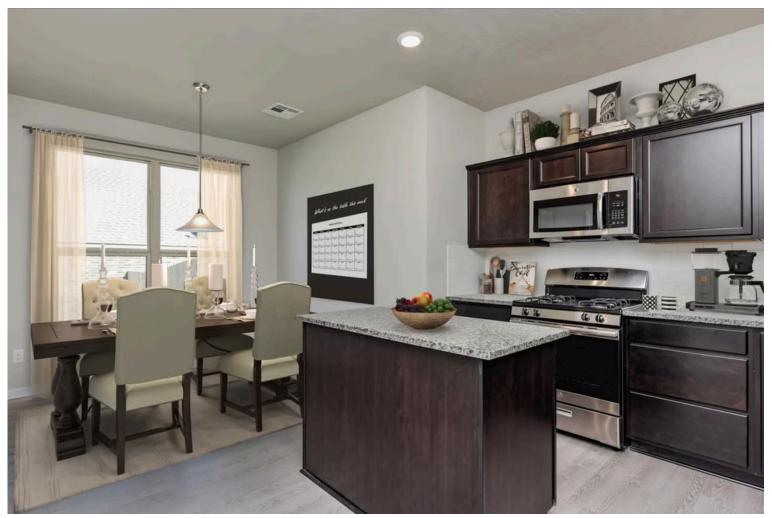

# 11128 Pallasite Court LORENA, TX 76655

**Legacy at Park Meadows Community** 

2,619 Ft<sup>2</sup>

4 Bedrooms

3.5 Bathrooms

a Car Garage

This floor plan is one of our favorites because of the way the layout perfectly combines functionality and style! With 4 bedrooms and 3.5 baths, this home is inviting and endearing, while still remaining elegant. We think you will love the way the kitchen looks out into the dining room and living room, how inviting the primary bedroom is with its vaulted ceilings, and how spacious each closet in the home is. The utility room acts as a traditional mudroom, connecting the kitchen to the garage. In the kitchen you'll find one of the largest pantries in our portfolio – with plenty of built-in storage to feed everyone in your family. Upstairs you'll find 3 additional bedrooms, a large game room that can be converted into a 5th bedroom, and 2 additional full baths.

## 11128 Pallasite Court

LORENA, TX 76655