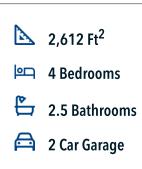

## Some images shown may be from a previously built Stylecraft home of similar design. Actual options, colors, and selections may vary. Contact us for details!

Looking to wow your visitors? You are instantly going to fall in love with this luxurious 4 bedroom, 2.5 bath home! The curb appeal of this home is to die for and the entrance to this home is truly stunning. Welcomed by an 8-foot door, you're immediately greeted by a grand 18-foot foyer. Once inside, you will be wowed by the spacious and thoughtful layout, a large utility room, and all of the natural light let in by the windows in the breakfast nook and living room. Also on the main floor is an oversized primary bedroom suite with a walk-in closet that dreams are made of. Upstairs, you will find spacious secondary bedrooms and a loft that your family will love.