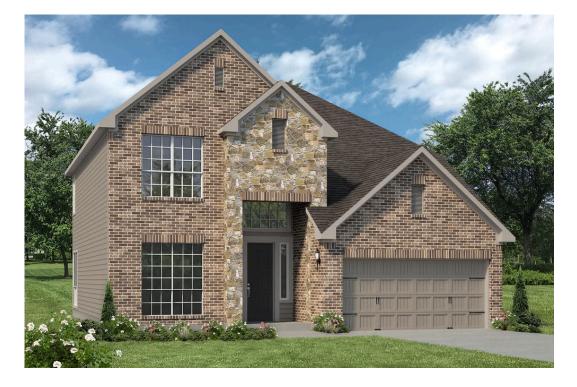

## Some images shown may be from a previously built Stylecraft home of similar design. Actual options, colors, and selections may vary. Contact us for details!

Looking to wow your visitors? You are instantly going to fall in love with this luxurious 4 bedroom, 2.5 bath home! The curb appeal of this home is to die for and the entrance to this home is truly stunning. Welcomed by an 8-foot door, you're immediately greeted by a grand 18-foot foyer. Once inside, you will be wowed by the spacious and thoughtful layout, a large utility room, and all of the natural light let in by the windows in the breakfast nook and living room. Also on the main floor is an oversized primary bedroom suite with a walk-in closet that dreams are made of. Upstairs, you will find spacious secondary bedrooms and a loft that your family will love.