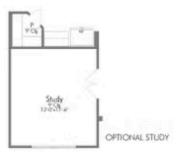

e instantly going to fall in love with this luxurious 4 bedroom, 2.5 bath home! The curb appeal of this home is to die for and the entrance to this home is truly stunning. You're immediately greeted by a grand 19-foot foyer. Once inside, you will be wowed by the spacious and thoughtful layout, a large utility room, and all of the natural light let in by the windows in the breakfast nook and living room. Also on the main floor is an oversized primary bedroom suite with a walk-in closet that dreams are made of. Upstairs, you will find spacious secondary bedrooms and a loft that your family will love.

Additional options included: An upgraded primary bathroom shower, an upgraded front door, and an additional full bathroom





## 3400 Beutel Road

LORENA, TX 76655



#### FIRST FLOOR PLAN













## 3400 Beutel Road

LORENA, TX 76655



### SECOND FLOOR PLAN