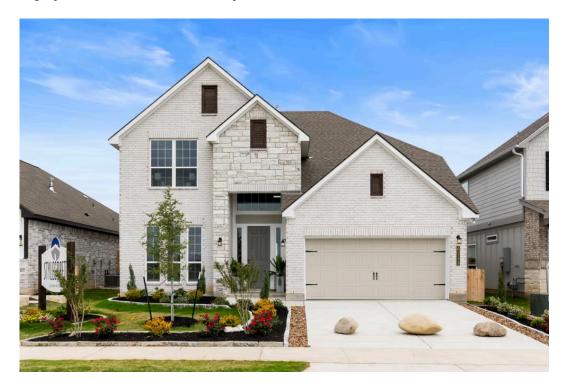

# 3400 Beutel Road LORENA, TX 76655

**Legacy at Park Meadows Community** 

2,612 Ft<sup>2</sup>

4 Bedrooms

3.5 Bathrooms

2 Car Garage

Some images shown may be from a previously built Stylecraft home of similar design. Actual options, colors, and selections may vary. Contact us for details!

Looking to wow your visitors? You are instantly going to fall in love with this luxurious 4 bedroom, 2.5 bath home! The curb appeal of this home is to die for and the entrance to this home is truly stunning. You're immediately greeted by a grand 19-foot foyer. Once inside, you will be wowed by the spacious and thoughtful layout, a large utility room, and all of the natural light let in by the windows in the breakfast nook and living room. Also on the main floor is an oversized primary bedroom suite with a walk-in closet that dreams are made of. Upstairs, you will find spacious secondary bedrooms and a loft that your family will love.