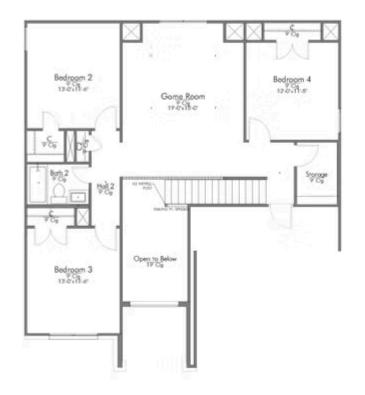

### SECOND FLOOR PLAN

Looking to wow your visitors? You are instantly going to fall in love with this luxurious 4 bedroom, 2.5 bath home! The curb appeal of this home is to die for and the entrance to this home is truly stunning. You're immediately greeted by a grand 19-foot foyer. Once inside, you will be wowed by the spacious and thoughtful layout, a large utility room, and all of the natural light let in by the windows in the breakfast nook and living room. Also on the main floor is an oversized primary bedroom suite with a walk-in closet that dreams are made of. Upstairs, you will find spacious secondary bedrooms and a loft that your family will love.