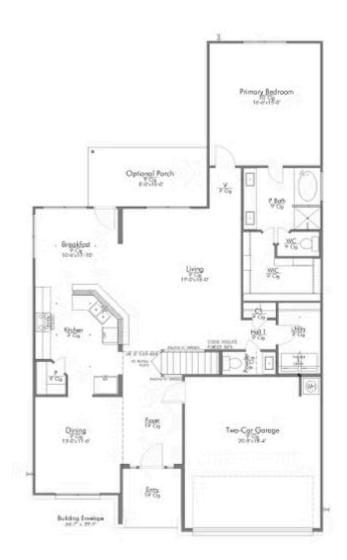

#### FIRST FLOOR PLAN

Looking to wow your visitors? You are instantly going to fall in love with this luxurious 4 bedroom, 2.5 bath home! The curb appeal of this home is to die for and the entrance to this home is truly stunning. You're immediately greeted by a grand 19-foot foyer. Once inside, you will be wowed by the spacious and thoughtful layout, a large utility room, and all of the natural light let in by the windows in the breakfast nook and living room. Also on the main floor is an oversized primary bedroom suite with a walk-in closet that dreams are made of. Upstairs, you will find spacious secondary bedrooms and a loft that your family will love.

Additional options included: An upgraded primary bathroom shower, an upgraded front door, and an additional full bathroom