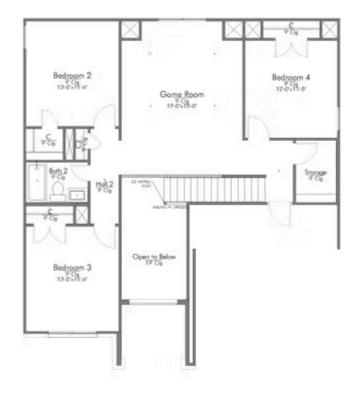

# SECOND FLOOR PLAN

Looking to wow your visitors? You are instantly going to fall in love with this luxurious 4 bedroom, 2.5 bath home! The curb appeal of this home is to die for and the entrance to this home is truly stunning. You're immediately greeted by a grand 19-foot foyer. Once inside, you will be wowed by the spacious and thoughtful layout, a large utility room, and all of the natural light let in by the windows in the breakfast nook and living room. Also on the main floor is an oversized primary bedroom suite with a walk-in closet that dreams are made of. Upstairs, you will find spacious secondary bedrooms and a loft that your family will love.