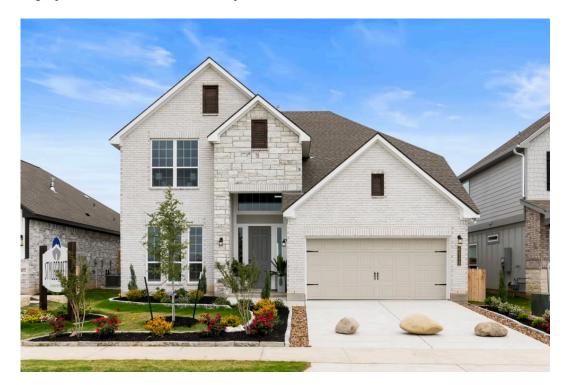

# 11324 Pallasite Court LORENA, TX 76655

**Legacy at Park Meadows Community** 

2,612 Ft<sup>2</sup>

\_ . . .

4 Bedrooms

3.5 Bathrooms

2 Car Garage

Some images shown may be from a previously built Stylecraft home of similar design. Actual options, colors, and selections may vary. Contact us for details!

Looking to wow your visitors? You are instantly going to fall in love with this luxurious 4 bedroom, 2.5 bath home! The curb appeal of this home is to die for and the entrance to this home is truly stunning. You're immediately greeted by a grand 19-foot foyer. Once inside, you will be wowed by the spacious and thoughtful layout, a large utility room, and all of the natural light let in by the windows in the breakfast nook and living room. Also on the main floor is an oversized primary bedroom suite with a walk-in closet that dreams are made of. Upstairs, you will find spacious secondary bedrooms and a loft that your family will love.