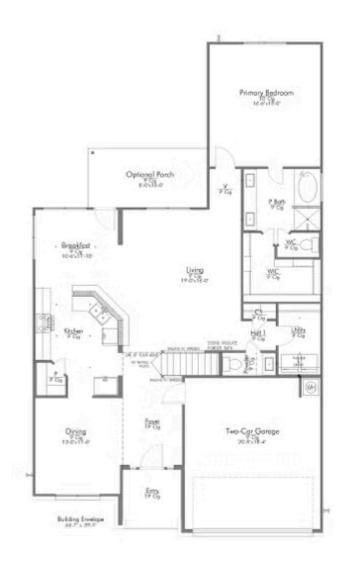

#### FIRST FLOOR PLAN

Looking to wow your visitors? You are instantly going to fall in love with this luxurious 4 bedroom, 2.5 bath home! The curb appeal of this home is to die for and the entrance to this home is truly stunning. You're immediately greeted by a grand 19-foot foyer. Once inside, you will be wowed by the spacious and thoughtful layout, a large utility room, and all of the natural light let in by the windows in the breakfast nook and living room. Also on the main floor is an oversized primary bedroom suite with a walk-in closet that dreams are made of. Upstairs, you will find spacious secondary bedrooms and a loft that your family will love.