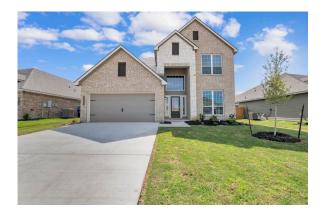

## 3421 Beutel Road LORENA, TX 76655

**Legacy at Park Meadows Community** 

2,612 Ft<sup>2</sup>

4 Bedrooms

3.5 Bathrooms

2 Car Garage

Looking to wow your visitors? You are instantly going to fall in love with this luxurious 4 bedroom, 2.5 bath home! The curb appeal of this home is to die for and the entrance to this home is truly stunning. You're immediately greeted by a grand 19-foot foyer. Once inside, you will be wowed by the spacious and thoughtful layout, a large utility room, and all of the natural light let in by the windows in the breakfast nook and living room. Also on the main floor is an oversized primary bedroom suite with a walk-in closet that dreams are made of. Upstairs, you will find spacious secondary bedrooms and a loft that your family will love.