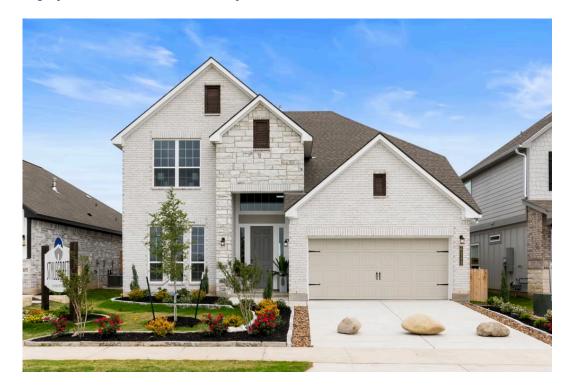

## 11424 Pallas Street LORENA, TX 76655

**Legacy at Park Meadows Community** 

PRICE:

\$416,300

2.598 Ft<sup>2</sup>

4 Bedrooms

3.5 Bathrooms

🗀 2 Car Garage

Some images shown may be from a previously built Stylecraft home of similar design. Actual options, colors, and selections may vary. Contact us for details!

Looking to wow your visitors? You are instantly going to fall in love with this luxurious 4 bedroom, 2.5 bath home! The curb appeal of this home is to die for and the entrance to this home is truly stunning. You're immediately greeted by a grand 19-foot foyer. Once inside, you will be wowed by the spacious and thoughtful layout, a large utility room, and all of the natural light let in by the windows in the breakfast nook and living room. Also on the main floor is an oversized primary bedroom suite with a walk-in closet that dreams are made of. Upstairs, you will find spacious secondary bedrooms and a loft that your family will love.