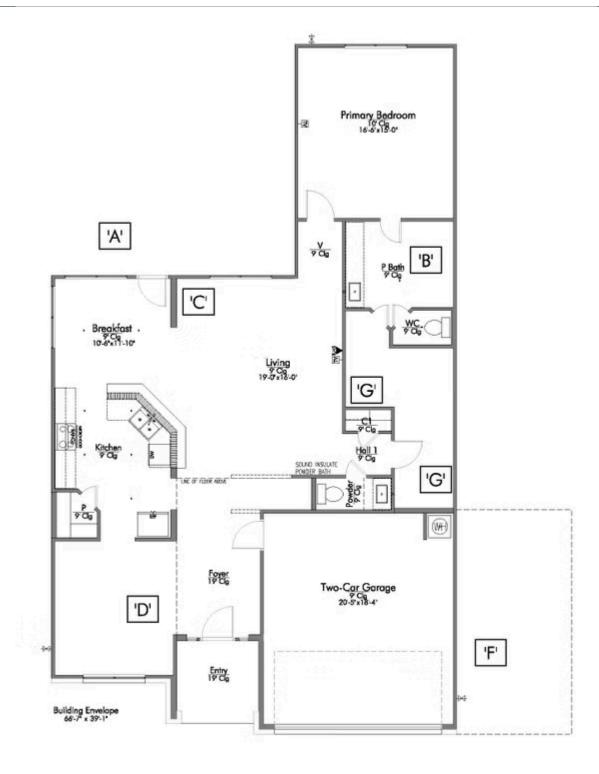

diately greeted by a grand 19-foot foyer. Once inside, you will be wowed by the spacious and thoughtful layout, a large utility room, and all of the natural light let in by the windows in the breakfast nook and living room. Also on the main floor is an oversized primary bedroom suite with a walk-in closet that dreams are made of. Upstairs, you will find spacious secondary bedrooms and a loft that your family will love.

Additional Options Included: A Decorative Tile Backsplash, Level 2 Granite Countertops Throughout, Integral Miniblinds in the Rear Door, Additional LED Recessed Lighting in the Living Room, Kitchen is Prewired for Pendant Lighting, a Dual Primary Bathroom Vanity, a Single basin Kitchen Sink, and an Additional Full Bathroom







## 11424 Pallas Street

LORENA, TX 76655











## 11424 Pallas Street

LORENA, TX 76655











## 11424 Pallas Street

LORENA, TX 76655