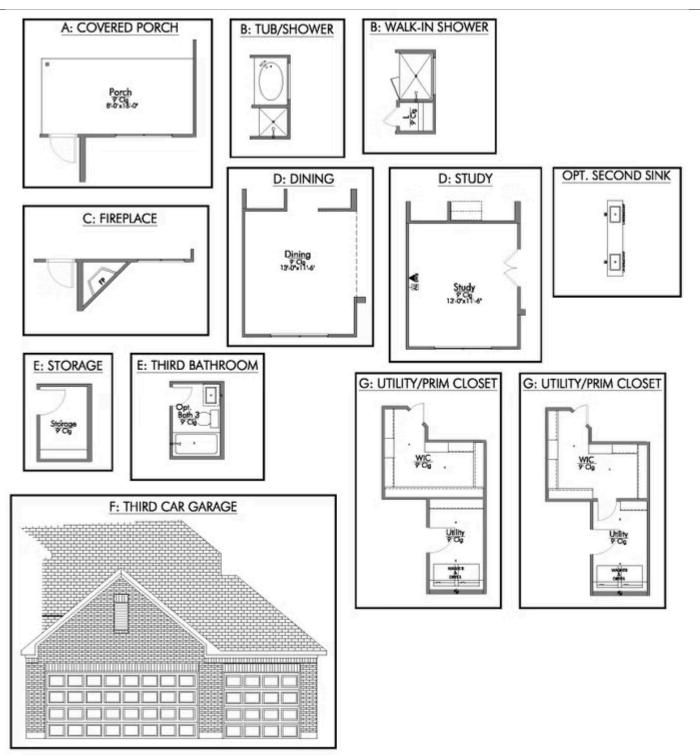

layout, a large utility room, and all of the natural light let in by the windows in the breakfast nook and living room. Also on the main floor is an oversized primary bedroom suite with a walk-in closet that dreams are made of. Upstairs, you will find spacious secondary bedrooms and a loft that your family will love.

Additional Options Included: A Decorative Tile Backsplash, Level 2 Granite Countertops Throughout, Integral Miniblinds in the Rear Door, Additional LED Recessed Lighting in the Living Room, Kitchen is Prewired for Pendant Lighting, a Dual Primary Bathroom Vanity, a Single basin Kitchen Sink, and an Additional Full Bathroom







## 11424 Pallas Street

LORENA, TX 76655











## 11424 Pallas Street

LORENA, TX 76655











## 11424 Pallas Street

LORENA, TX 76655