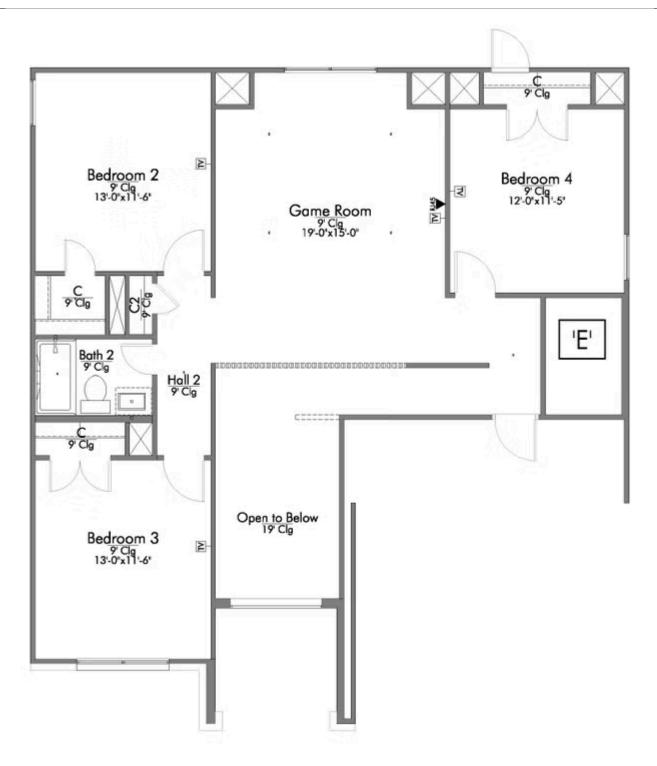

e, you will be wowed by the spacious and thoughtful layout, a large utility room, and all of the natural light let in by the windows in the breakfast nook and living room. Also on the main floor is an oversized primary bedroom suite with a walk-in closet that dreams are made of. Upstairs, you will find spacious secondary bedrooms and a loft that your family will love.

Additional Options Included: A Decorative Tile Backsplash, Level 2 Granite Countertops Throughout, Integral Miniblinds in the Rear Door, Additional LED Recessed Lighting in the Living Room, Kitchen is Prewired for Pendant Lighting, a Dual Primary Bathroom Vanity, a Single basin Kitchen Sink, and an Additional Full Bathroom







## 11424 Pallas Street

LORENA, TX 76655











## 11424 Pallas Street

LORENA, TX 76655











## 11424 Pallas Street

LORENA, TX 76655