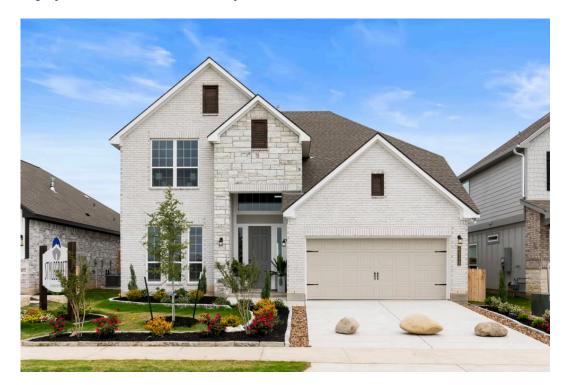

## 11408 Celestial Court LORENA, TX 76655

**Legacy at Park Meadows Community** 

PRICE:

\$417,200

2,598 Ft<sup>2</sup>

4 Bedrooms

3.5 Bathrooms

2 Car Garage

Some images shown may be from a previously built Stylecraft home of similar design. Actual options, colors, and selections may vary. Contact us for details!

Looking to wow your visitors? You are instantly going to fall in love with this luxurious 4 bedroom, 2.5 bath home! The curb appeal of this home is to die for and the entrance to this home is truly stunning. You're immediately greeted by a grand 19-foot foyer. Once inside, you will be wowed by the spacious and thoughtful layout, a large utility room, and all of the natural light let in by the windows in the breakfast nook and living room. Also on the main floor is an oversized primary bedroom suite with a walk-in closet that dreams are made of. Upstairs, you will find spacious secondary bedrooms and a loft that your family will love.