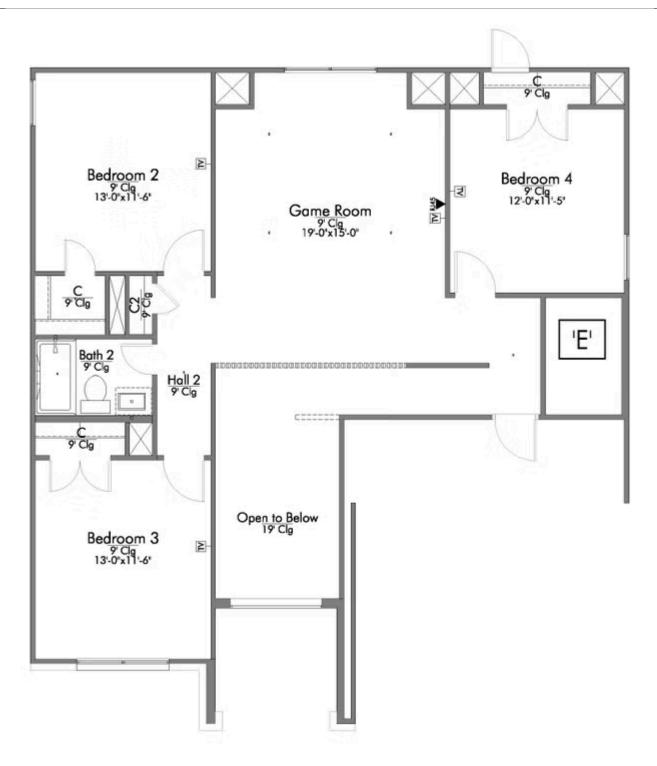

Some images shown may be from a previously built Stylecraft home of similar design. Actual options, colors, and selections may vary. Contact us for details!

Looking to wow your visitors? You are instantly going to fall in love with this luxurious 4 bedroom, 2.5 bath home! The curb appeal of this home is to die for and the entrance to this home is truly stunning. You're immediately greeted by a grand 19-foot foyer. Once inside, you will be wowed by the spacious and thoughtful layout, a large utility room, and all of the natural light let in by the windows in the breakfast nook and living room. Also on the main floor is an oversized primary bedroom suite with a walk-in closet that dreams are made of. Upstairs, you will find spacious secondary bedrooms and a loft that your family will love.

## 11408 Celestial Court

LORENA, TX 76655