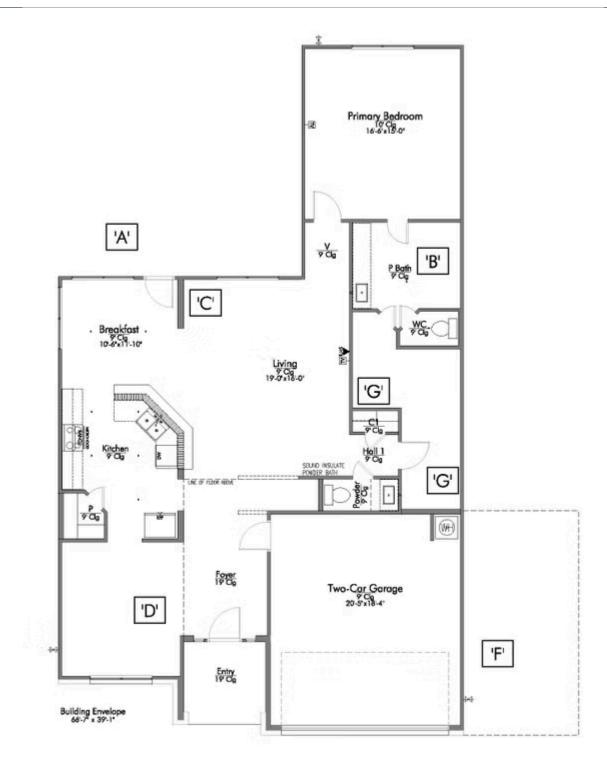

Some images shown may be from a previously built Stylecraft home of similar design. Actual options, colors, and selections may vary. Contact us for details!

Looking to wow your visitors? You are instantly going to fall in love with this luxurious 4 bedroom, 2.5 bath home! The curb appeal of this home is to die for and the entrance to this home is truly stunning. You're immediately greeted by a grand 19-foot foyer. Once inside, you will be wowed by the spacious and thoughtful layout, a large utility room, and all of the natural light let in by the windows in the breakfast nook and living room. Also on the main floor is an oversized primary bedroom suite with a walk-in closet that dreams are made of. Upstairs, you will find spacious secondary bedrooms and a loft that your family will love.

## 11408 Celestial Court

LORENA, TX 76655