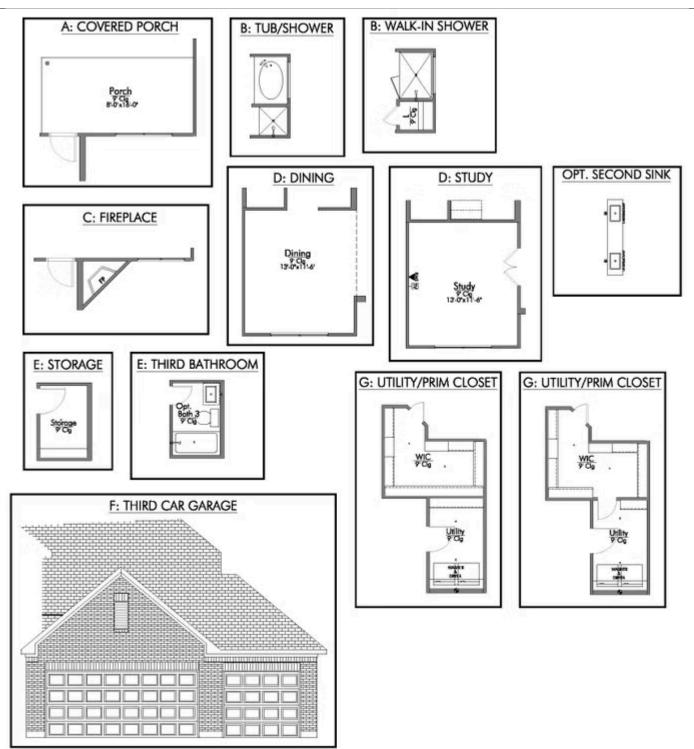

Additional Options Included: Additional Full Bathroom, a Decorative Tile Backsplash, Level 2 Granite Countertops Throughout, Integral Miniblinds in the Rear Door, Pendant Lighting in the Kitchen, and a Single Basin Kitchen Sink

## 11408 Celestial Court

LORENA, TX 76655