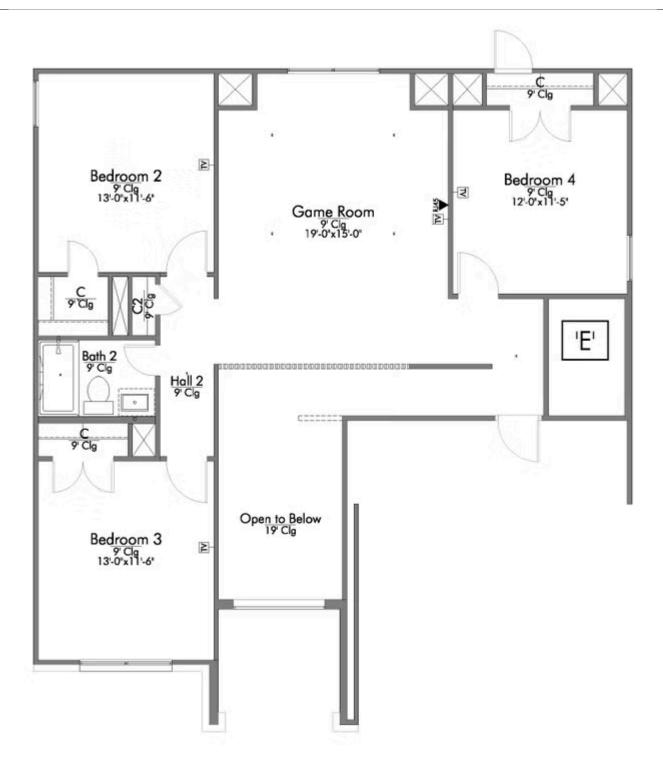

olors, and selections may vary. Contact us for details!

Looking to wow your visitors? You are instantly going to fall in love with this luxurious 4 bedroom, 2.5 bath home! The curb appeal of this home is to die for and the entrance to this home is truly stunning. You're immediately greeted by a grand 19-foot foyer. Once inside, you will be wowed by the spacious and thoughtful layout, a large utility room, and all of the natural light let in by the windows in the breakfast nook and living room. Also on the main floor is an oversized primary bedroom suite with a walk-in closet that dreams are made of. Upstairs, you will find spacious secondary bedrooms and a loft that your family will love.





## 11404 Pallas Street

LORENA, TX 76655











## 11404 Pallas Street

LORENA, TX 76655











## 11404 Pallas Street

LORENA, TX 76655