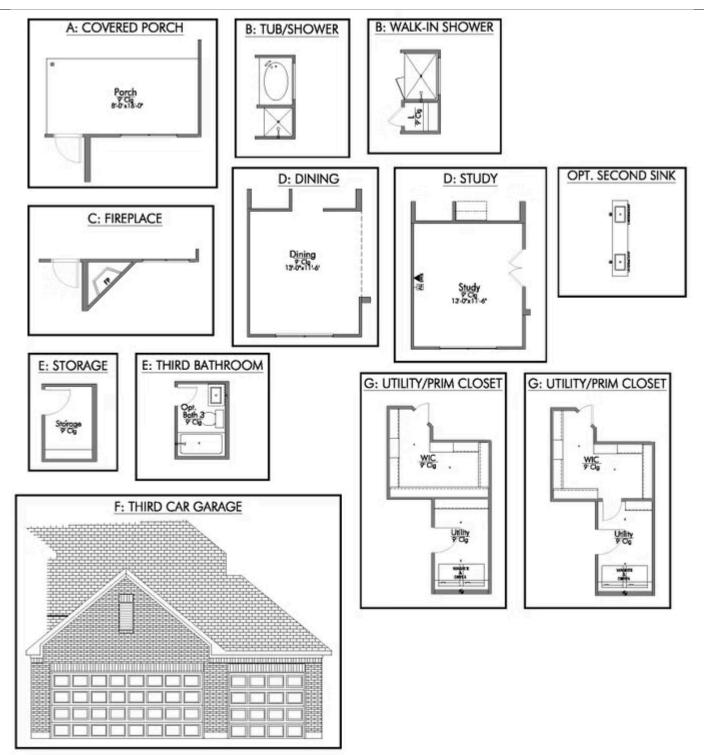

ls!

Looking to wow your visitors? You are instantly going to fall in love with this luxurious 4 bedroom, 2.5 bath home! The curb appeal of this home is to die for and the entrance to this home is truly stunning. You're immediately greeted by a grand 19-foot foyer. Once inside, you will be wowed by the spacious and thoughtful layout, a large utility room, and all of the natural light let in by the windows in the breakfast nook and living room. Also on the main floor is an oversized primary bedroom suite with a walk-in closet that dreams are made of. Upstairs, you will find spacious secondary bedrooms and a loft that your family will love.





## 11404 Pallas Street

LORENA, TX 76655











## 11404 Pallas Street

LORENA, TX 76655











## 11404 Pallas Street

LORENA, TX 76655