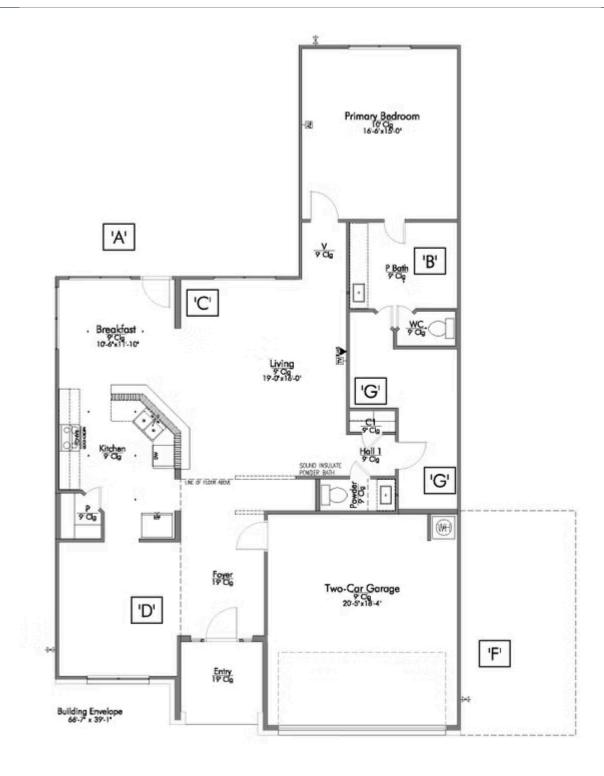

Stylecraft home of similar design. Actual options, colors, and selections may vary. Contact us for details!

Looking to wow your visitors? You are instantly going to fall in love with this luxurious 4 bedroom, 2.5 bath home! The curb appeal of this home is to die for and the entrance to this home is truly stunning. You're immediately greeted by a grand 19-foot foyer. Once inside, you will be wowed by the spacious and thoughtful layout, a large utility room, and all of the natural light let in by the windows in the breakfast nook and living room. Also on the main floor is an oversized primary bedroom suite with a walk-in closet that dreams are made of. Upstairs, you will find spacious secondary bedrooms and a loft that your family will love.





## 11404 Pallas Street

LORENA, TX 76655











## 11404 Pallas Street

LORENA, TX 76655











## 11404 Pallas Street

LORENA, TX 76655