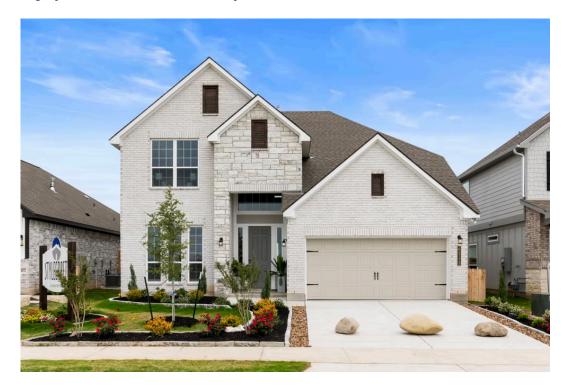

## 11404 Pallas Street LORENA, TX 76655

**Legacy at Park Meadows Community** 

PRICE:

\$417,900

2.598 Ft<sup>2</sup>

4 Bedrooms

3.5 Bathrooms

2 Car Garage

Some images shown may be from a previously built Stylecraft home of similar design. Actual options, colors, and selections may vary. Contact us for details!

Looking to wow your visitors? You are instantly going to fall in love with this luxurious 4 bedroom, 2.5 bath home! The curb appeal of this home is to die for and the entrance to this home is truly stunning. You're immediately greeted by a grand 19-foot foyer. Once inside, you will be wowed by the spacious and thoughtful layout, a large utility room, and all of the natural light let in by the windows in the breakfast nook and living room. Also on the main floor is an oversized primary bedroom suite with a walk-in closet that dreams are made of. Upstairs, you will find spacious secondary bedrooms and a loft that your family will love.