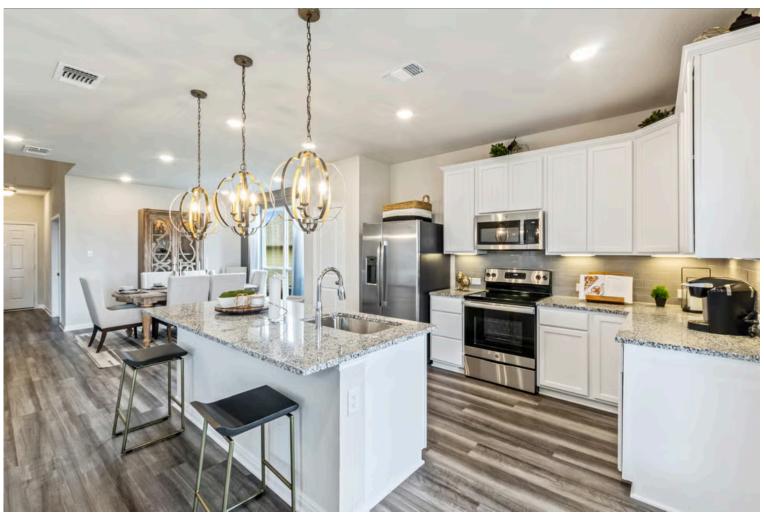

Additional options included: Vented kitchen microhood, additional LED recessed lighting, pendant lighting, upgraded front door, upgraded decorative tile backsplash, and Quartz countertops throughout