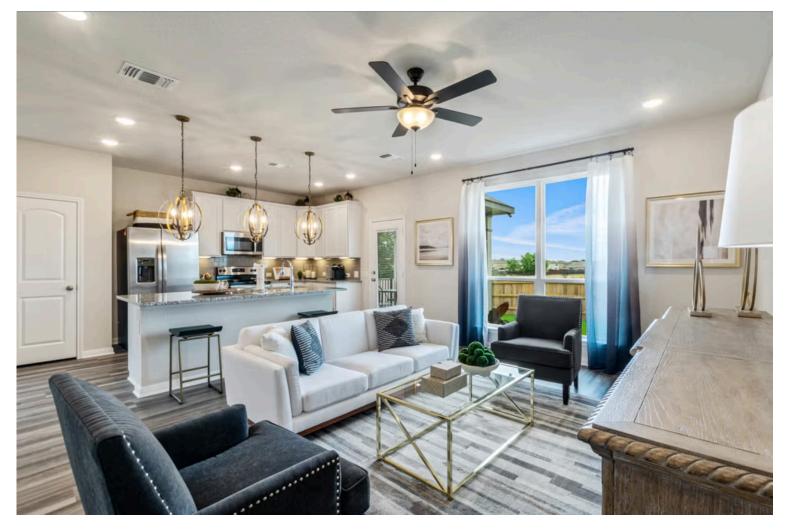

## Some images shown may be from a previously built Stylecraft home of similar design. Actual options, colors, and selections may vary. Contact us for details!

New and improved! Walk into perfection in this spacious, welcoming floor plan! With a formal study, new open kitchen layout, formal dining area, and living room that flow together seamlessly, this floor plan is sure to please those looking for the ideal family home! Our favorite feature is a little surprise that's on the second story of the home that you'll just have to see for yourself.

Additional options included: Quartz countertops throughout, integral miniblinds in the rear door, additional LED recessed lighting, pendant lighting in the kitchen, and a single basin kitchens sink