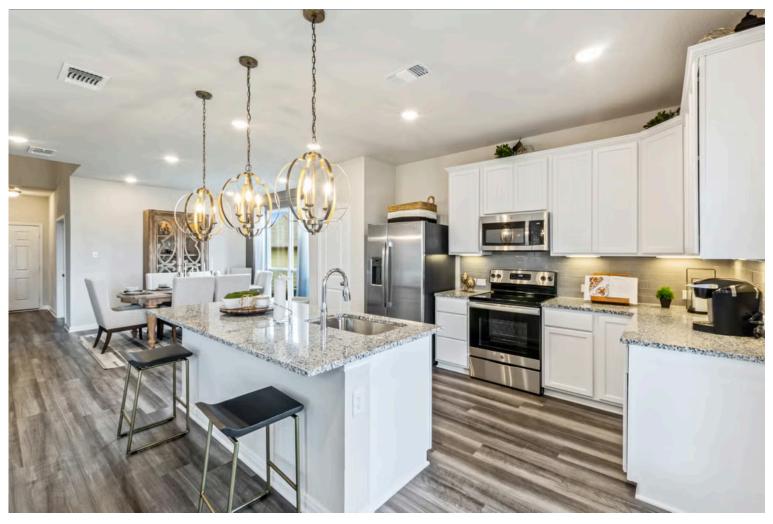

## Some images shown may be from a previously built Stylecraft home of similar design. Actual options, colors, and selections may vary. Contact us for details!

New and improved! Walk into perfection in this spacious, welcoming floor plan! With a formal study, new open kitchen layout, formal dining area, and living room that flow together seamlessly, this floor plan is sure to please those looking for the ideal family home! Our favorite feature is a little surprise that's on the second story of the home that you'll just have to see for yourself.

Additional options included: Quartz countertops throughout, integral miniblinds in the rear door, additional LED recessed lighting, pendant lighting in the kitchen, and a single basin kitchens sink