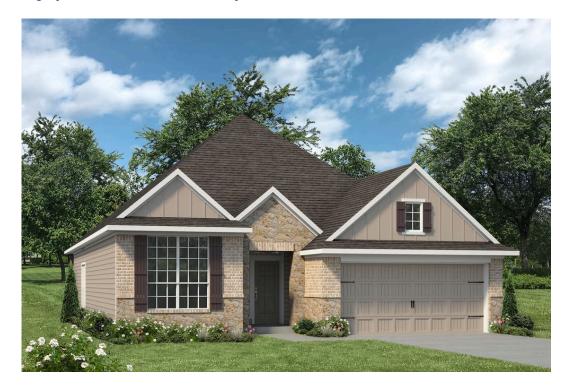

## 3620 Beutel Road LORENA, TX 76655

**Legacy at Park Meadows Community** 

2,041 Ft<sup>2</sup>

4 Bedrooms

3 Bathrooms

2 Car Garage

## Some images shown may be from a previously built Stylecraft home of similar design. Actual options, colors, and selections may vary. Contact us for details!

This 4 bedroom, 3 bath home is exactly what you've been looking for. Featuring a secondary bedroom suite, it's the perfect home for a multi-generational family, those looking for a private space for guests, or added privacy for one of your children. With walk-in closets in every bedroom and dual walk-in closets in the primary, you won't run out of storage space. Walk into your open concept living area, where you'll have more than enough room to cuddle up or host all of your friends and family.