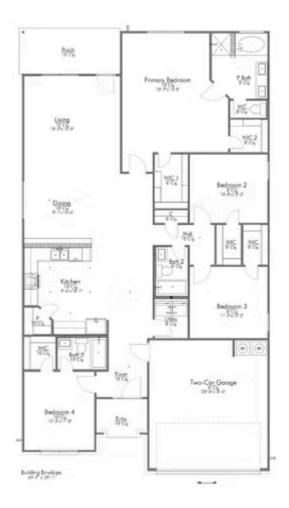

## 3620 Beutel Road LORENA, TX 76655

**Legacy at Park Meadows Community** 

2,041 Ft<sup>2</sup>

4 Bedrooms

3 Bathrooms

2 Car Garage

## Some images shown may be from a previously built Stylecraft home of similar design. Actual options, colors, and selections may vary. Contact us for details!

This 4 bedroom, 3 bath home is exactly what you've been looking for. Featuring a secondary bedroom suite, it's the perfect home for a multi-generational family, those looking for a private space for guests, or added privacy for one of your children. With walk-in closets in every bedroom and dual walk-in closets in the primary, you won't run out of storage space. Walk into your open concept living area, where you'll have more than enough room to cuddle up or host all of your friends and family.

Additional options included: Painted cabinets throughout, pendant lighting, a walk-in primary bathroom shower, and a single basin