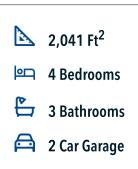

## Some images shown may be from a previously built Stylecraft home of similar design. Actual options, colors, and selections may vary. Contact us for details!

This 4 bedroom, 3 bath home is exactly what you've been looking for. Featuring a secondary bedroom suite, it's the perfect home for a multi-generational family, those looking for a private space for guests, or added privacy for one of your children. With walk-in closets in every bedroom and dual walk-in closets in the primary, you won't run out of storage space. Walk into your open concept living area, where you'll have more than enough room to cuddle up or host all of your friends and family.