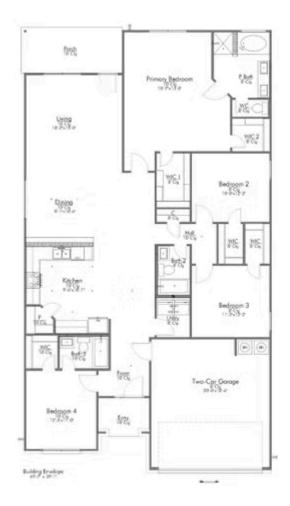

## 3520 Beutel Road LORENA, TX 76655

**Legacy at Park Meadows Community** 

2,041 Ft<sup>2</sup>

4 Bedrooms

3 Bathrooms

2 Car Garage

Some images shown may be from a previously built Stylecraft home of similar design. Actual options, colors, and selections may vary. Contact us for details!

This 4 bedroom, 3 bath home is exactly what you've been looking for. Featuring a secondary bedroom suite, it's the perfect home for a multi-generational family, those looking for a private space for guests, or added privacy for one of your children. With walk-in closets in every bedroom and dual walk-in closets in the primary, you won't run out of storage space. Walk into your open concept living area, where you'll have more than enough room to cuddle up or host all of your friends and family.

Additional options included: An additional cabinet in the secondary bathroom, additional LED recessed lighting, painted cabinets