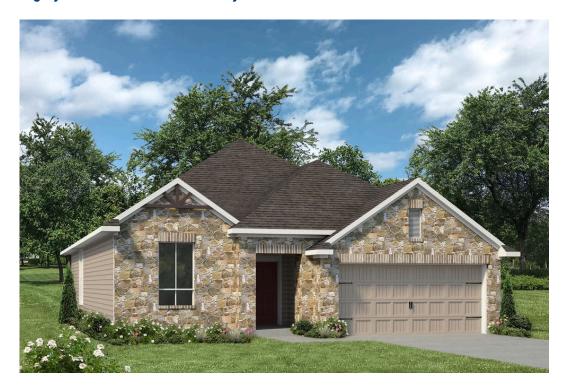

## 3520 Beutel Road LORENA, TX 76655

**Legacy at Park Meadows Community** 

2,041 Ft<sup>2</sup>

4 Bedrooms

3 Bathrooms

2 Car Garage

Some images shown may be from a previously built Stylecraft home of similar design. Actual options, colors, and selections may vary. Contact us for details!

This 4 bedroom, 3 bath home is exactly what you've been looking for. Featuring a secondary bedroom suite, it's the perfect home for a multi-generational family, those looking for a private space for guests, or added privacy for one of your children. With walk-in closets in every bedroom and dual walk-in closets in the primary, you won't run out of storage space. Walk into your open concept living area, where you'll have more than enough room to cuddle up or host all of your friends and family.