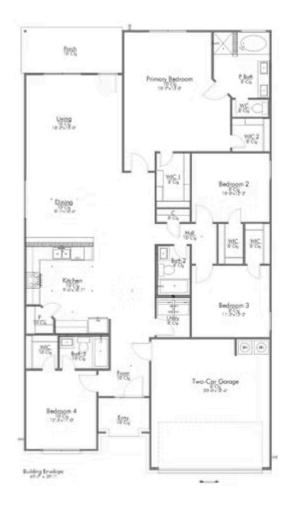

## 3517 Beute Road LORENA, TX 76655

**Legacy at Park Meadows Community** 

- 2,041 Ft<sup>2</sup>
- 4 Bedrooms
- 3 Bathrooms
- 2 Car Garage

## Some images shown may be from a previously built Stylecraft home of similar design. Actual options, colors, and selections may vary. Contact us for details!

This 4 bedroom, 3 bath home is exactly what you've been looking for. Featuring a secondary bedroom suite, it's the perfect home for a multi-generational family, those looking for a private space for guests, or added privacy for one of your children. With walk-in closets in every bedroom and dual walk-in closets in the primary, you won't run out of storage space. Walk into your open concept living area, where you'll have more than enough room to cuddle up or host all of your friends and family.