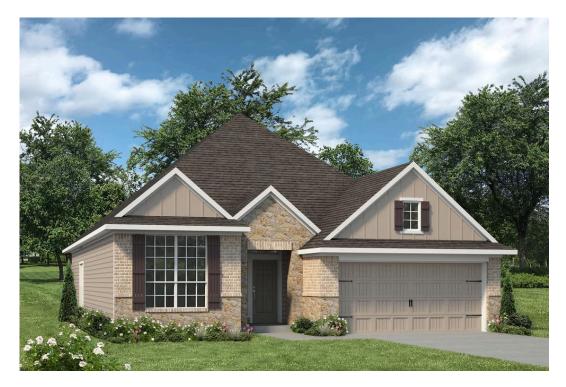

## 3517 Beute Road LORENA, TX 76655

**Legacy at Park Meadows Community** 

- 2,041 Ft<sup>2</sup>
- 4 Bedrooms
- 3 Bathrooms
- 2 Car Garage

## Some images shown may be from a previously built Stylecraft home of similar design. Actual options, colors, and selections may vary. Contact us for details!

This 4 bedroom, 3 bath home is exactly what you've been looking for. Featuring a secondary bedroom suite, it's the perfect home for a multi-generational family, those looking for a private space for guests, or added privacy for one of your children. With walk-in closets in every bedroom and dual walk-in closets in the primary, you won't run out of storage space. Walk into your open concept living area, where you'll have more than enough room to cuddle up or host all of your friends and family.