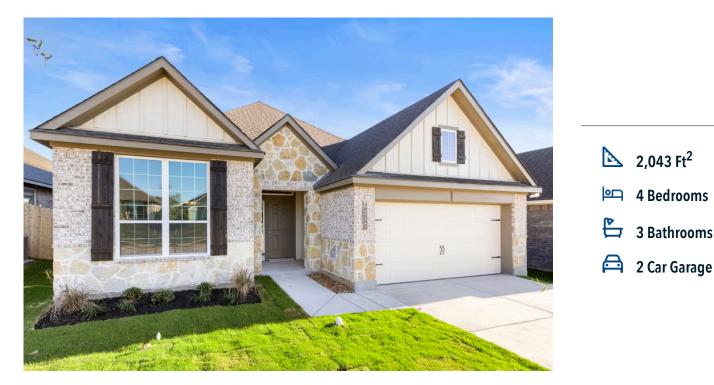

## 3321 Beutel Road LORENA, TX 76655

Legacy at Park Meadows Community

## Some images shown may be from a previously built Stylecraft home of similar design. Actual options, colors, and selections may vary. Contact us for details!

This 4 bedroom, 3 bath home is exactly what you've been looking for. Featuring a secondary bedroom suite, it's the perfect home for a multi-generational family, those looking for a private space for guests, or added privacy for one of your children. With walk-in closets in every bedroom and dual walk-in closets in the primary, you won't run out of storage space. Walk into your open concept living area, where you'll have more than enough room to cuddle up or host all of your friends and family.

Additional options included: Pendant lighting in the kitchen, a decorative tile backsplash, integral miniblinds in the rear door, and a single basin kitchen sink

Stylecraft Builders reserves the right to change features, prices, plans and specifications without notice. Additional association fees may apply. Other fees may also apply. Please see your onsite sales associate for additional information and more details. ©2025 Stylecraft Builders.