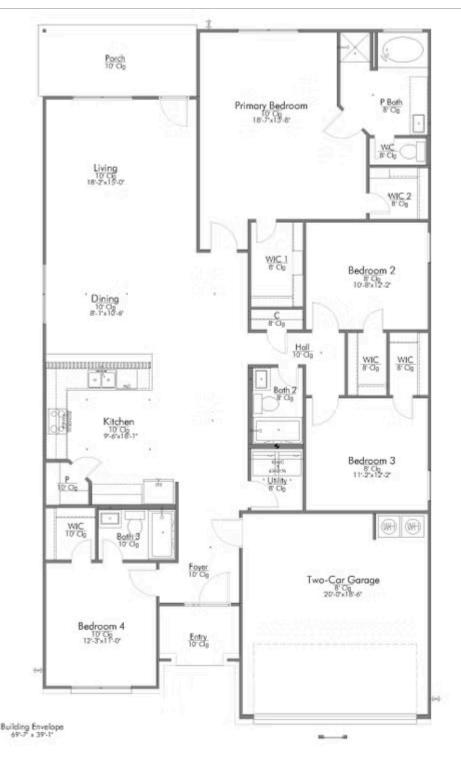

## 11536 Themis Court LORENA, TX 76655

**Legacy at Park Meadows Community** 

PRICE:

\$366,700

2,043 Ft<sup>2</sup>

4 Bedrooms

3 Bathrooms

2 Car Garage

Some images shown may be from a previously built Stylecraft home of similar design. Actual options, colors, and selections may vary. Contact us for details!

This 4 bedroom, 3 bath home is exactly what you've been looking for. Featuring a secondary bedroom suite, it's the perfect home for a multi-generational family, those looking for a private space for guests, or added privacy for one of your children. With walk-in closets in every bedroom and dual walk-in closets in the primary, you won't run out of storage space. Walk into your open concept living area, where you'll have more than enough room to cuddle up or host all of your friends and family.