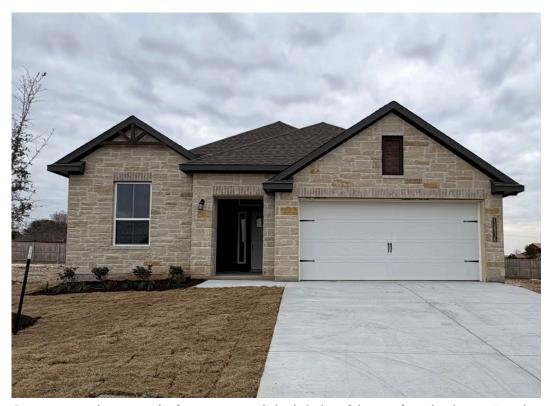

## 11536 Themis Court LORENA, TX 76655

**Legacy at Park Meadows Community** 

PRICE:

\$366,700

2,043 Ft<sup>2</sup>

4 Bedrooms

3 Bathrooms

2 Car Garage

Some images shown may be from a previously built Stylecraft home of similar design. Actual options, colors, and selections may vary. Contact us for details!

This 4 bedroom, 3 bath home is exactly what you've been looking for. Featuring a secondary bedroom suite, it's the perfect home for a multi-generational family, those looking for a private space for guests, or added privacy for one of your children. With walk-in closets in every bedroom and dual walk-in closets in the primary, you won't run out of storage space. Walk into your open concept living area, where you'll have more than enough room to cuddle up or host all of your friends and family.