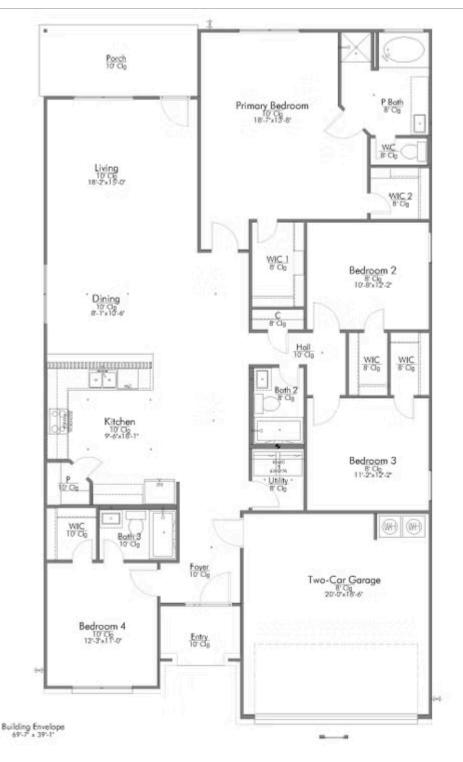

Some images shown may be from a previously built Stylecraft home of similar design. Actual options, colors, and selections may vary. Contact us for details!

This 4 bedroom, 3 bath home is exactly what you've been looking for. Featuring a secondary bedroom suite, it's the perfect home for a multi-generational family, those looking for a private space for guests, or added privacy for one of your children. With walk-in closets in every bedroom and dual walk-in closets in the primary, you won't run out of storage space. Walk into your open concept living area, where you'll have more than enough room to cuddle up or host all of your friends and family.

Additional Options Included: Painted Cabinets Throughout, a Decorative Backsplash, Integral Miniblinds in the Rear Door, Additional LED Recessed Lighting, and Pendant Lighting in the Kitchen