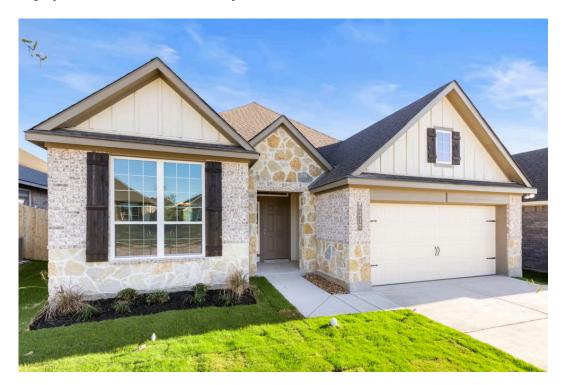

## 11409 Celestial Court LORENA, TX 76655

**Legacy at Park Meadows Community** 

PRICE:

\$363,100

2,043 Ft<sup>2</sup>

4 Bedrooms

3 Bathrooms

2 Car Garage

Some images shown may be from a previously built Stylecraft home of similar design. Actual options, colors, and selections may vary. Contact us for details!

This 4 bedroom, 3 bath home is exactly what you've been looking for. Featuring a secondary bedroom suite, it's the perfect home for a multi-generational family, those looking for a private space for guests, or added privacy for one of your children. With walk-in closets in every bedroom and dual walk-in closets in the primary, you won't run out of storage space. Walk into your open concept living area, where you'll have more than enough room to cuddle up or host all of your friends and family.