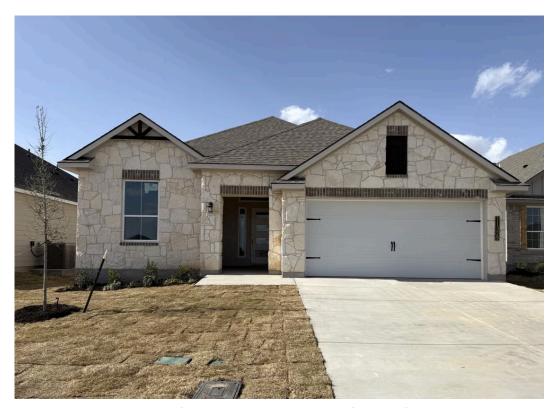

## 11329 Celestial Court LORENA, TX 76655

**Legacy at Park Meadows Community** 

PRICE:

\$362,700

2,043 Ft<sup>2</sup>

4 Bedrooms

3 Bathrooms

2 Car Garage

Some images shown may be from a previously built Stylecraft home of similar design. Actual options, colors, and selections may vary. Contact us for details!

This 4 bedroom, 3 bath home is exactly what you've been looking for. Featuring a secondary bedroom suite, it's the perfect home for a multi-generational family, those looking for a private space for guests, or added privacy for one of your children. With walk-in closets in every bedroom and dual walk-in closets in the primary, you won't run out of storage space. Walk into your open concept living area, where you'll have more than enough room to cuddle up or host all of your friends and family.