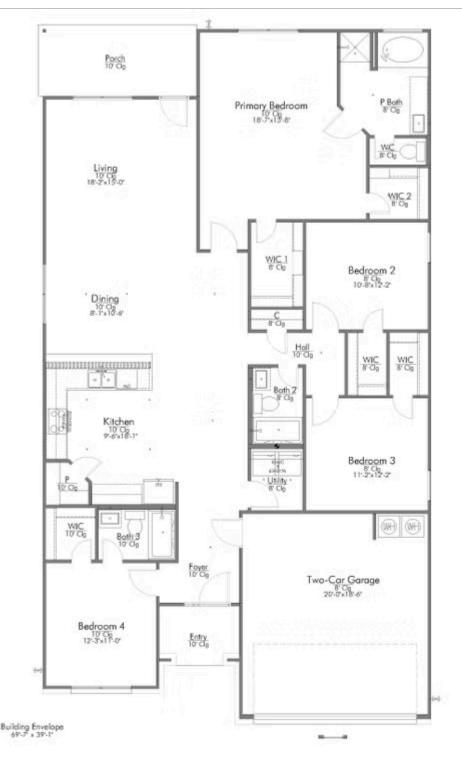

## 11329 Celestial Court LORENA, TX 76655

**Legacy at Park Meadows Community** 

PRICE:

\$362,700

2,043 Ft<sup>2</sup>

4 Bedrooms

3 Bathrooms

2 Car Garage

Some images shown may be from a previously built Stylecraft home of similar design. Actual options, colors, and selections may vary. Contact us for details!

This 4 bedroom, 3 bath home is exactly what you've been looking for. Featuring a secondary bedroom suite, it's the perfect home for a multi-generational family, those looking for a private space for guests, or added privacy for one of your children. With walk-in closets in every bedroom and dual walk-in closets in the primary, you won't run out of storage space. Walk into your open concept living area, where you'll have more than enough room to cuddle up or host all of your friends and family.

Additional Options Included: Quartz Countertops Throughout, a Decorative Tile Backsplash, Integral Miniblinds in the Rear Door, Additional LED Recessed Lighting, Under Cabinet Lighting, and the Kitchen is Prewired for Pendant Lighting