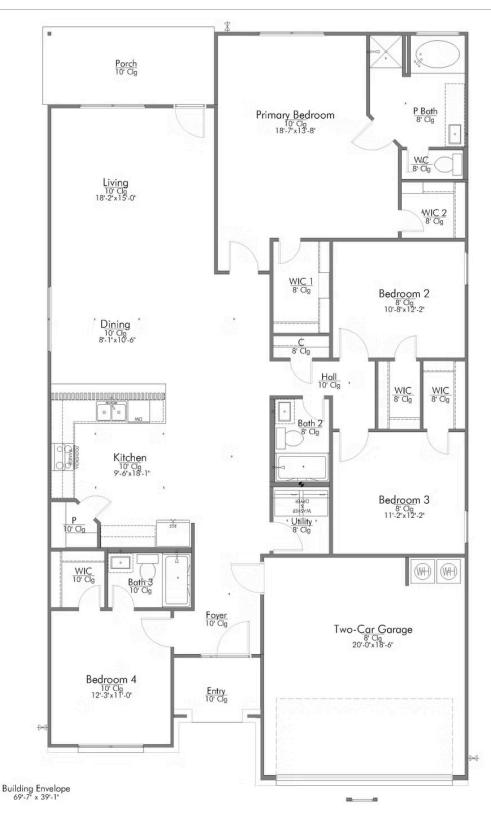

The 2082 Legacy at Park Meadows Community

Some images shown may be from a previously built Stylecraft home of similar design. Actual options, colors, and selections may vary. Contact us for details!

This 4 bedroom, 3 bath home is exactly what you've been looking for. Featuring a secondary bedroom suite, it's the perfect home for a multi-generational family, those looking for a private space for guests, or added privacy for one of your children. With walk-in closets in every bedroom and dual walk-in closets in the primary, you won't run out of storage space. Walk into your open concept living area, where you'll have more than enough room to cuddle up or host all of your friends and family.