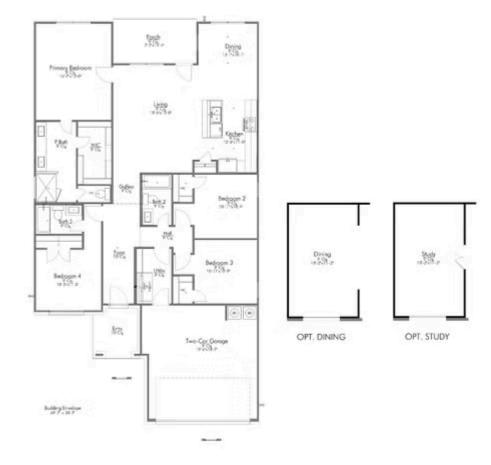

# Some images shown may be from a previously built Stylecraft home of similar design. Actual options, colors, and selections may vary. Contact us for details!

The definition of personal elegance, the 1846 is one of our most warm and welcoming floor plans. We love the newly-expanded open concept kitchen, living room, and breakfast area, and how you can choose between having a study, dining room, or 4th bedroom. The primary bedroom is incredibly spacious, with a large walk-in closet, private shower, and garden tub. With more options to personalize through our gorgeous interior and exterior selections, you'll never feel more at home.