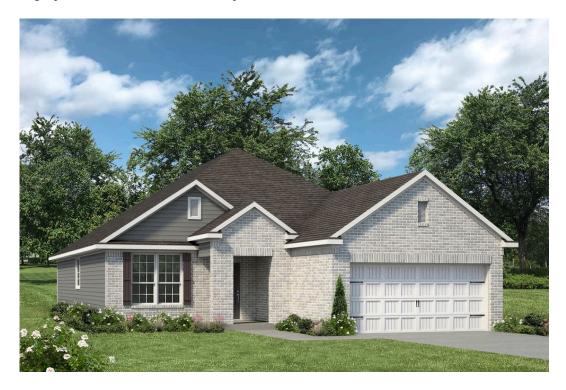

# 11404 Solar Street LORENA, TX 76655

**Legacy at Park Meadows Community** 

1,800 Ft<sup>2</sup>

4 Bedrooms

3 Bathrooms

2 Car Garage

# Some images shown may be from a previously built Stylecraft home of similar design. Actual options, colors, and selections may vary. Contact us for details!

The definition of personal elegance, the 1846 is one of our most warm and welcoming floor plans. We love the newly-expanded open concept kitchen, living room, and breakfast area, and how you can choose between having a study, dining room, or 4th bedroom. The primary bedroom is incredibly spacious, with a large walk-in closet, private shower, and garden tub. With more options to personalize through our gorgeous interior and exterior selections, you'll never feel more at home.