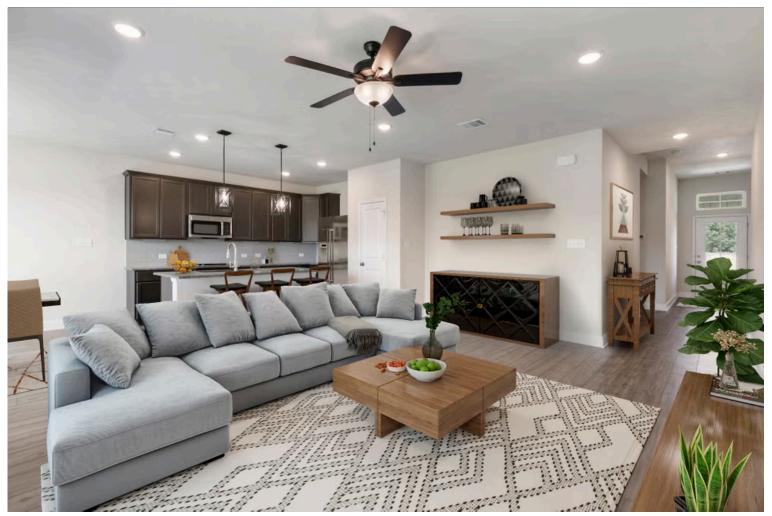

# Some images shown may be from a previously built Stylecraft home of similar design. Actual options, colors, and selections may vary. Contact us for details!

The definition of personal elegance, the 1846 is one of our most warm and welcoming floor plans. We love the newly-expanded open concept kitchen, living room, and breakfast area, and how you can choose between having a study, dining room, or 4th bedroom. The primary bedroom is incredibly spacious, with a large walk-in closet, private shower, and garden tub. With more options to personalize through our gorgeous interior and exterior selections, you'll never feel more at home.

Additional options included: Decorative tile backsplash, upgraded granite throughout, pendant lighting, additional LED recessed