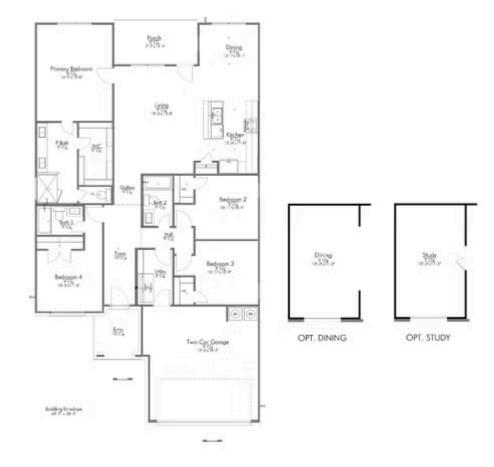

2 Car Garage

Some images shown may be from a previously built Stylecraft home of similar design. Actual options, colors, and selections may vary. Contact us for details!

The definition of personal elegance, the 1846 is one of our most warm and welcoming floor plans. We love the newly-expanded open concept kitchen, living room, and breakfast area, and how you can choose between having a study, dining room, or 4th bedroom. The primary bedroom is incredibly spacious, with a large walk-in closet, private shower, and garden tub. With more options to personalize through our gorgeous interior and exterior selections, you'll never feel more at home.

Additional options included: Additional LED recessed lighting, pendant lighting, and painted cabinets throughout