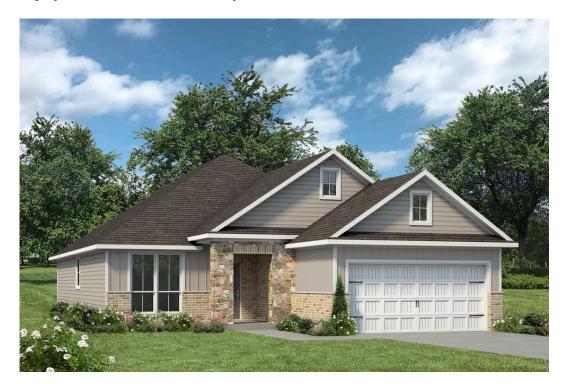

## 11321 Solar Street LORENA, TX 76655

**Legacy at Park Meadows Community** 

PRICE:

<del>\$336,900</del>

\$None

1.846 Ft<sup>2</sup>

4 Bedrooms

→ 3 Bathrooms

2 Car Garage

Some images shown may be from a previously built Stylecraft home of similar design. Actual options, colors, and selections may vary. Contact us for details!

The definition of personal elegance, the 1846 is one of our most warm and welcoming floor plans. We love the newly-expanded open concept kitchen, living room, and breakfast area, and how you can choose between having a study, dining room, or 4th bedroom. The primary bedroom is incredibly spacious, with a large walk-in closet, private shower, and garden tub. With more options to personalize through our gorgeous interior and exterior selections, you'll never feel more at home.