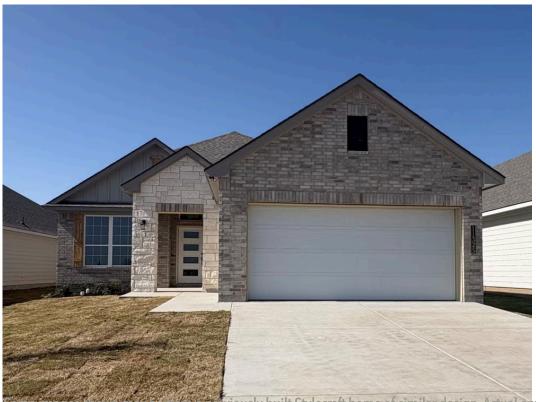

# 11325 Celestial Court LORENA, TX 76655

**Legacy at Park Meadows Community** 

PRICE:

\$348,900

1,799 Ft<sup>2</sup>

4 Bedrooms

3 Bathrooms

2 Car Garage

Some images shown may be from a previously built Stylecraft home of similar design. Actual options, colors, and selections may vary. Contact us for details!

The definition of personal elegance, the 1846 is one of our most warm and welcoming floor plans. We love the newly-expanded open concept kitchen, living room, and breakfast area, and how you can choose between having a study, dining room, or 4th bedroom. The primary bedroom is incredibly spacious, with a large walk-in closet, private shower, and garden tub. With more options to personalize through our gorgeous interior and exterior selections, you'll never feel more at home.