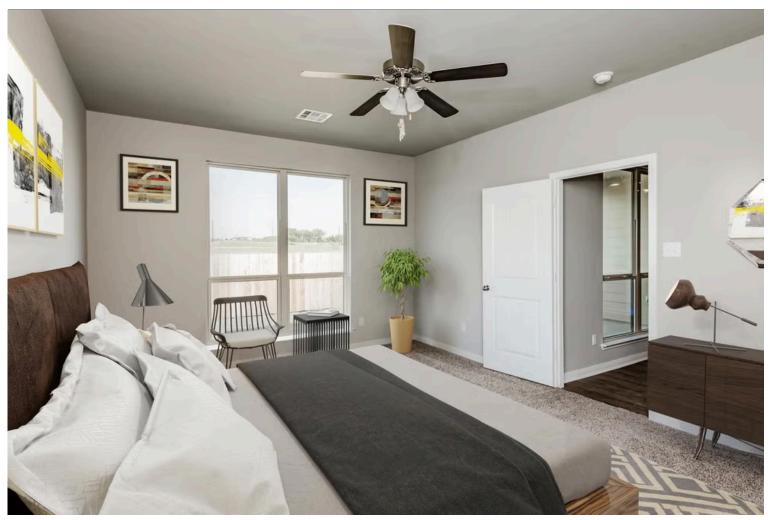

Some images shown may be from a previously built Stylecraft home of similar design. Actual options, colors, and selections may vary. Contact us for details!

The definition of personal elegance, the 1846 is one of our most warm and welcoming floor plans. We love the newly-expanded open concept kitchen, living room, and breakfast area, and how you can choose between having a study, dining room, or 4th bedroom. The primary bedroom is incredibly spacious, with a large walk-in closet, private shower, and garden tub. With more options to personalize through our gorgeous interior and exterior selections, you'll never feel more at home.