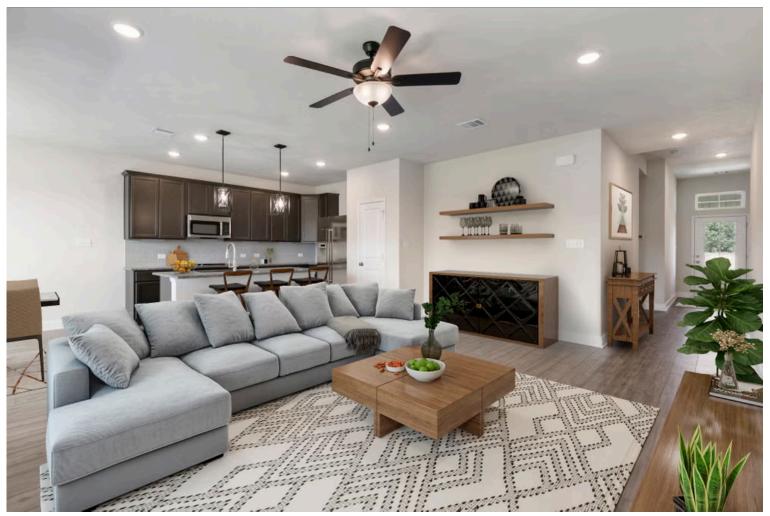

Some images shown may be from a previously built Stylecraft home of similar design. Actual options, colors, and selections may vary. Contact us for details!

The definition of personal elegance, the 1846 is one of our most warm and welcoming floor plans. We love the newly-expanded open concept kitchen, living room, and breakfast area, and how you can choose between having a study, dining room, or 4th bedroom. The primary bedroom is incredibly spacious, with a large walk-in closet, private shower, and garden tub. With more options to personalize through our gorgeous interior and exterior selections, you'll never feel more at home.