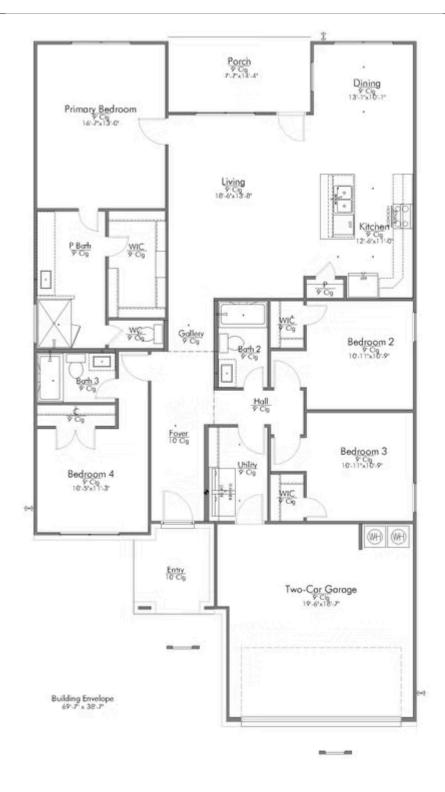

# 11325 Celestial Court LORENA, TX 76655

**Legacy at Park Meadows Community** 

PRICE:

\$348,900

1,799 Ft<sup>2</sup>

4 Bedrooms

3 Bathrooms

2 Car Garage

Some images shown may be from a previously built Stylecraft home of similar design. Actual options, colors, and selections may vary. Contact us for details!

The definition of personal elegance, the 1846 is one of our most warm and welcoming floor plans. We love the newly-expanded open concept kitchen, living room, and breakfast area, and how you can choose between having a study, dining room, or 4th bedroom. The primary bedroom is incredibly spacious, with a large walk-in closet, private shower, and garden tub. With more options to personalize through our gorgeous interior and exterior selections, you'll never feel more at home.