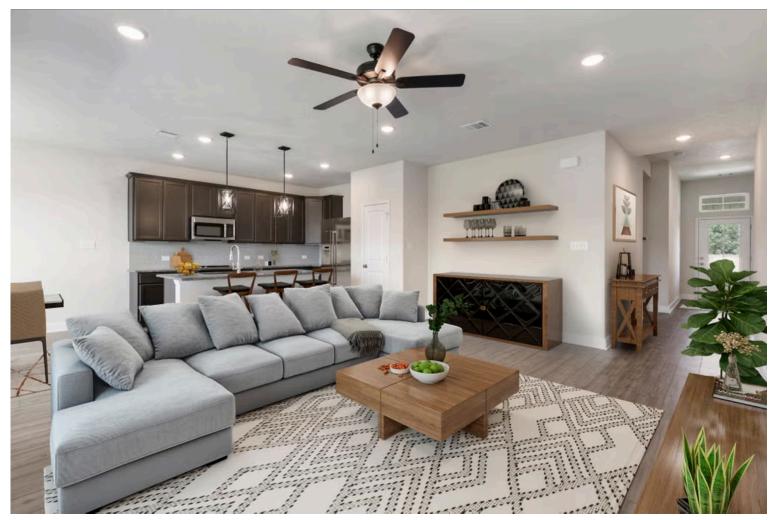

The definition of personal elegance, the 1846 is one of our most warm and welcoming floor plans. We love the newly-expanded open concept kitchen, living room, and breakfast area, and how you can choose between having a study, dining room, or 4th bedroom. The primary bedroom is incredibly spacious, with a large walk-in closet, private shower, and garden tub. With more options to personalize through our gorgeous interior and exterior selections, you'll never feel more at home.