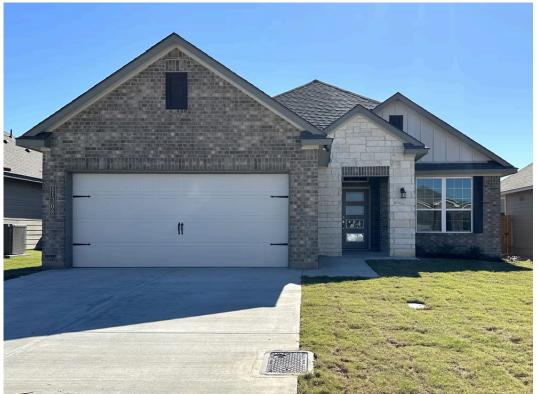

# 11308 Pallas Street LORENA, TX 76655

**Legacy at Park Meadows Community** 

1.799 Ft<sup>2</sup>

4 Bedrooms

3 Bathrooms

2 Car Garage

Some images shown may be from a previously built Stylecraft home of similar design. Actual options, colors, and selections may vary. Contact us for details!

The definition of personal elegance, the 1846 is one of our most warm and welcoming floor plans. We love the newly-expanded open concept kitchen, living room, and breakfast area, and how you can choose between having a study, dining room, or 4th bedroom. The primary bedroom is incredibly spacious, with a large walk-in closet, private shower, and garden tub. With more options to personalize through our gorgeous interior and exterior selections, you'll never feel more at home.