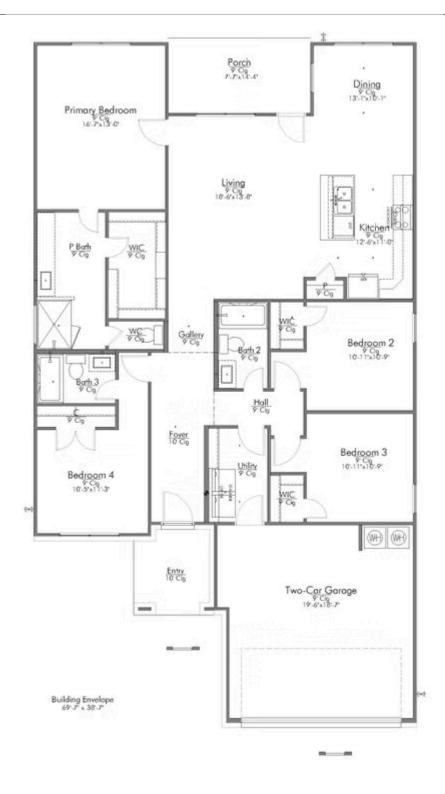

# 11308 Pallas Street LORENA, TX 76655

**Legacy at Park Meadows Community** 

1.799 Ft<sup>2</sup>

4 Bedrooms

3 Bathrooms

2 Car Garage

Some images shown may be from a previously built Stylecraft home of similar design. Actual options, colors, and selections may vary. Contact us for details!

The definition of personal elegance, the 1846 is one of our most warm and welcoming floor plans. We love the newly-expanded open concept kitchen, living room, and breakfast area, and how you can choose between having a study, dining room, or 4th bedroom. The primary bedroom is incredibly spacious, with a large walk-in closet, private shower, and garden tub. With more options to personalize through our gorgeous interior and exterior selections, you'll never feel more at home.