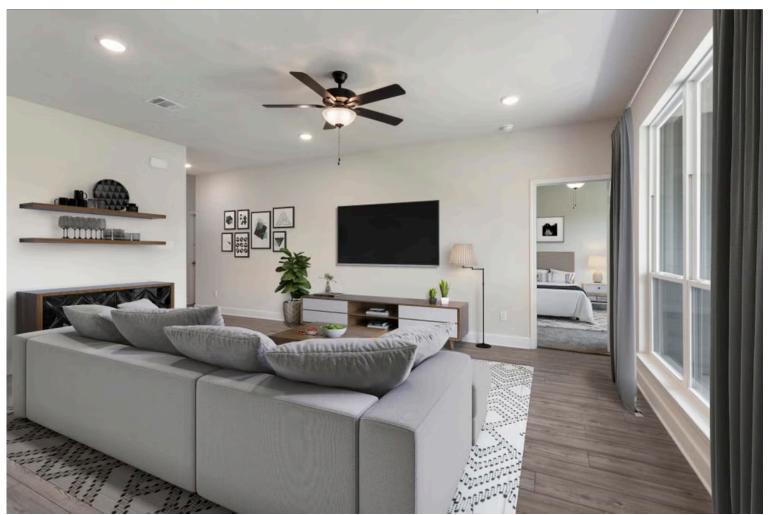

The definition of personal elegance, the 1846 is one of our most warm and welcoming floor plans. We love the newly-expanded open concept kitchen, living room, and breakfast area, and how you can choose between having a study, dining room, or 4th bedroom. The primary bedroom is incredibly spacious, with a large walk-in closet, private shower, and garden tub. With more options to personalize through our gorgeous interior and exterior selections, you'll never feel more at home.