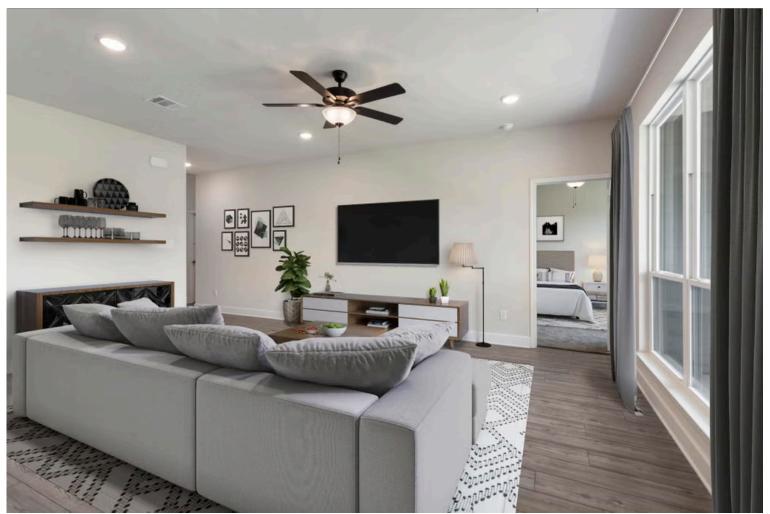

The definition of personal elegance, the 1846 is one of our most warm and welcoming floor plans. We love the newly-expanded open concept kitchen, living room, and breakfast area, and how you can choose between having a study, dining room, or 4th bedroom. The primary bedroom is incredibly spacious, with a large walk-in closet, private shower, and garden tub. With more options to personalize through our gorgeous interior and exterior selections, you'll never feel more at home.