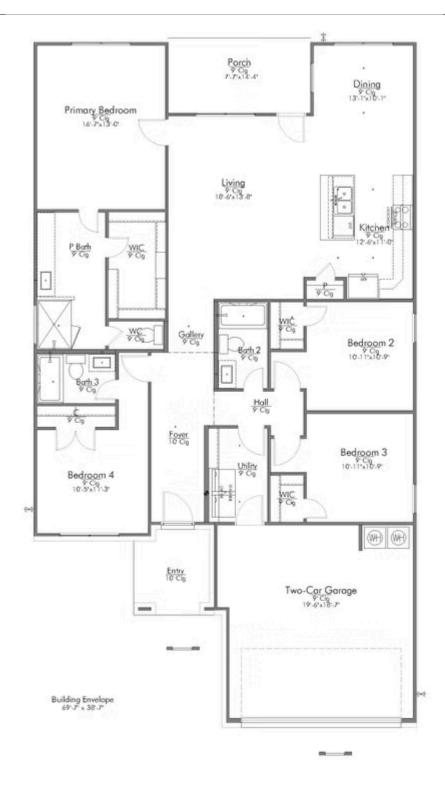

# 11301 Celestial Court LORENA, TX 76655

**Legacy at Park Meadows Community** 

1,799 Ft<sup>2</sup>

4 Bedrooms

3 Bathrooms

🖴 2 Car Garage

Some images shown may be from a previously built Stylecraft home of similar design. Actual options, colors, and selections may vary. Contact us for details!

The definition of personal elegance, the 1846 is one of our most warm and welcoming floor plans. We love the newly-expanded open concept kitchen, living room, and breakfast area, and how you can choose between having a study, dining room, or 4th bedroom. The primary bedroom is incredibly spacious, with a large walk-in closet, private shower, and garden tub. With more options to personalize through our gorgeous interior and exterior selections, you'll never feel more at home.