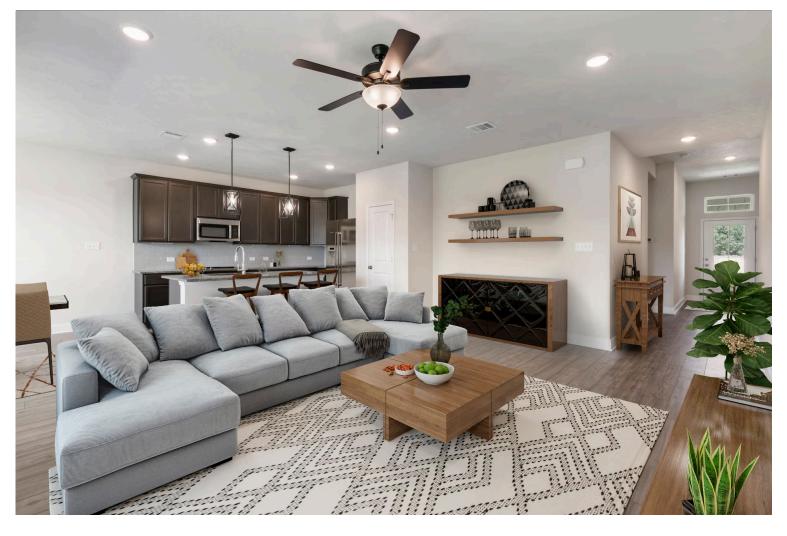

PRICE FROM: \$348,900

Some images shown may be from a previously built Stylecraft home of similar design. Actual options, colors, and selections may vary. Contact us for details!

The definition of personal elegance, the 1846 is one of our most warm and welcoming floor plans. We love the newly-expanded open concept kitchen, living room, and breakfast area, and how you can choose between having a study, dining room, or 4th bedroom. The primary bedroom is incredibly spacious, with a large walk-in closet, private shower, and garden tub. With more options to personalize through our gorgeous interior and exterior selections, you'll never feel more at home.