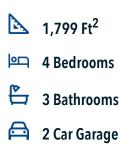

PRICE FROM: \$348,900

Some images shown may be from a previously built Stylecraft home of similar design. Actual options, colors, and selections may vary. Contact us for details!

The definition of personal elegance, the 1846 is one of our most warm and welcoming floor plans. We love the newly-expanded open concept kitchen, living room, and breakfast area, and how you can choose between having a study, dining room, or 4th bedroom. The primary bedroom is incredibly spacious, with a large walk-in closet, private shower, and garden tub. With more options to personalize through our gorgeous interior and exterior selections, you'll never feel more at home.