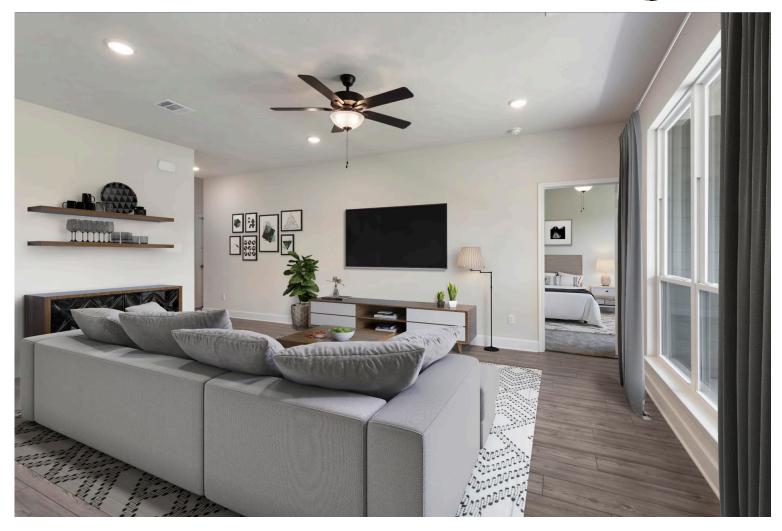

PRICE FROM: \$348,900

Some images shown may be from a previously built Stylecraft home of similar design. Actual options, colors, and selections may vary. Contact us for details!

The definition of personal elegance, the 1846 is one of our most warm and welcoming floor plans. We love the newly-expanded open concept kitchen, living room, and breakfast area, and how you can choose between having a study, dining room, or 4th bedroom. The primary bedroom is incredibly spacious, with a large walk-in closet, private shower, and garden tub. With more options to personalize through our gorgeous interior and exterior selections, you'll never feel more at home.