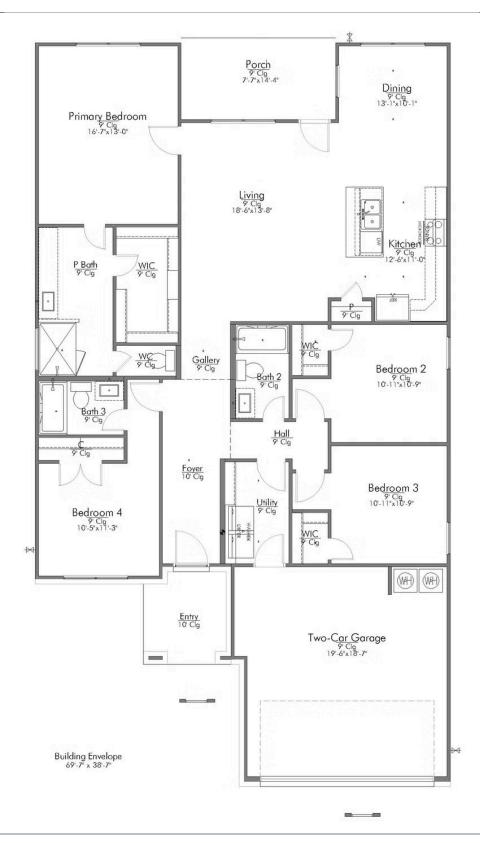

PRICE FROM: \$348,900

Some images shown may be from a previously built Stylecraft home of similar design. Actual options, colors, and selections may vary. Contact us for details!

The definition of personal elegance, the 1846 is one of our most warm and welcoming floor plans. We love the newly-expanded open concept kitchen, living room, and breakfast area, and how you can choose between having a study, dining room, or 4th bedroom. The primary bedroom is incredibly spacious, with a large walk-in closet, private shower, and garden tub. With more options to personalize through our gorgeous interior and exterior selections, you'll never feel more at home.