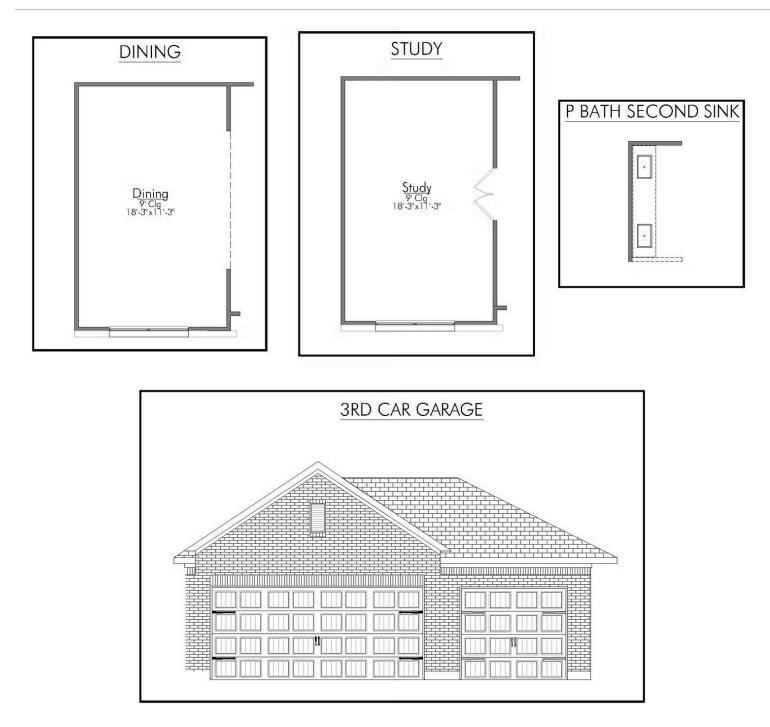

PRICE FROM: \$348,900

Some images shown may be from a previously built Stylecraft home of similar design. Actual options, colors, and selections may vary. Contact us for details!

The definition of personal elegance, the 1846 is one of our most warm and welcoming floor plans. We love the newly-expanded open concept kitchen, living room, and breakfast area, and how you can choose between having a study, dining room, or 4th bedroom. The primary bedroom is incredibly spacious, with a large walk-in closet, private shower, and garden tub. With more options to personalize through our gorgeous interior and exterior selections, you'll never feel more at home.