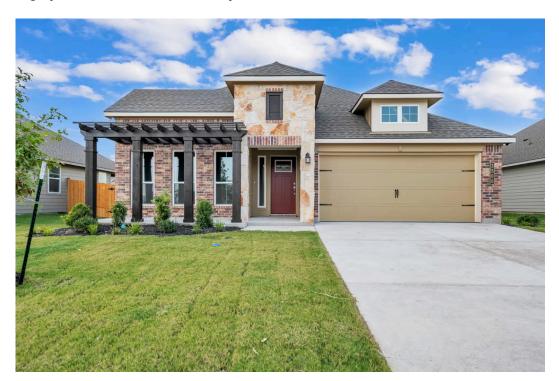

## 3500 Beutel Road LORENA, TX 76655

**Legacy at Park Meadows Community** 

1,841 Ft<sup>2</sup>

3 Bedrooms

2 Bathrooms

2 Car Garage

If charm and elegance are what you're looking for – Welcome home! A favorite of many, the 1818 has several features that make it stand out from the rest. From the moment your eyes catch the stunning exterior, you're captivated. Interior features include dual living areas to use as you choose, a large kitchen with granite-topped island that is open through the dining and living room, stunning windows flowing with natural light, an optional study alcove, and a spacious primary suite. Stylecraft's selections round out everything that make this floor plan so special.