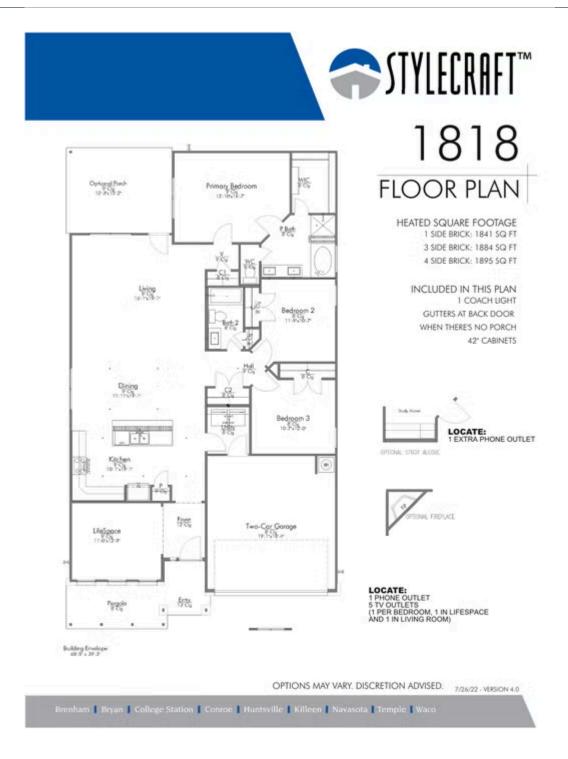

## 3500 Beutel Road LORENA, TX 76655

**Legacy at Park Meadows Community** 

1,841 Ft<sup>2</sup>

3 Bedrooms

2 Bathrooms

2 Car Garage

If charm and elegance are what you're looking for – Welcome home! A favorite of many, the 1818 has several features that make it stand out from the rest. From the moment your eyes catch the stunning exterior, you're captivated. Interior features include dual living areas to use as you choose, a large kitchen with granite-topped island that is open through the dining and living room, stunning windows flowing with natural light, an optional study alcove, and a spacious primary suite. Stylecraft's selections round out everything that make this floor plan so special.