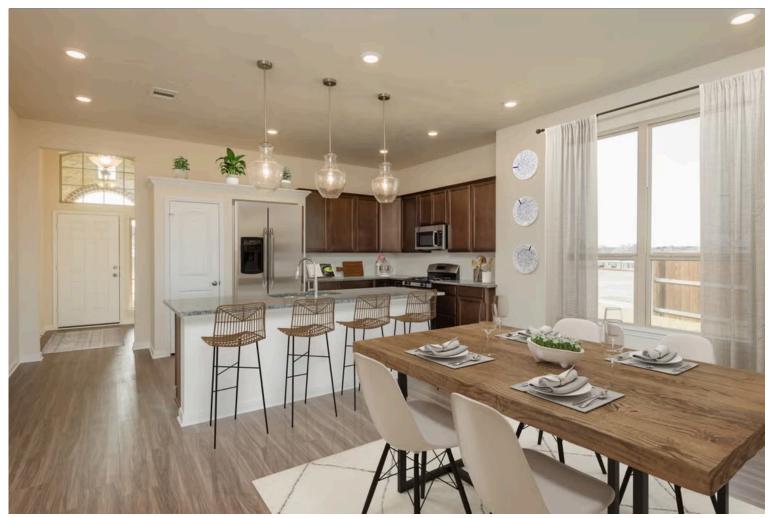

If charm and elegance are what you're looking for – Welcome home! A favorite of many, the 1818 has several features that make it stand out from the rest. From the moment your eyes catch the stunning exterior, you're captivated. Interior features include dual living areas to use as you choose, a large kitchen with granite-topped island that is open through the dining and living room, stunning windows flowing with natural light, an optional study alcove, and a spacious primary suite. Stylecraft's selections round out everything that make this floor plan so special.

Additional options included: A decorative tile backsplash, an upgraded front door, a single basin kitchen sink, and kitchen is prewired