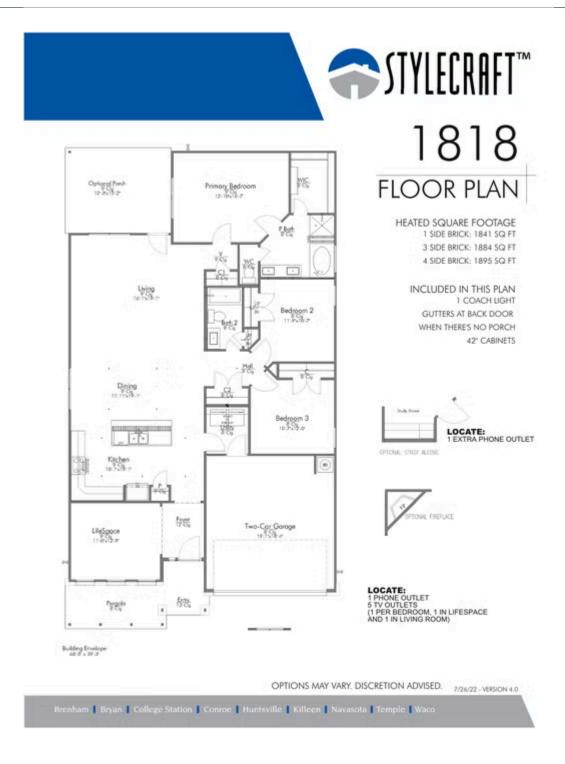

# 3412 Beute Road LORENA, TX 76655

**Legacy at Park Meadows Community** 

- 1,841 Ft<sup>2</sup>
- □ 3 Bedrooms
- 2 Bathrooms
- 2 Car Garage

Some images shown may be from a previously built Stylecraft home of similar design. Actual options, colors, and selections may vary. Contact us for details!

If charm and elegance are what you're looking for – Welcome home! A favorite of many, the 1818 has several features that make it stand out from the rest. From the moment your eyes catch the stunning exterior, you're captivated. Interior features include dual living areas to use as you choose, a large kitchen with granite-topped island that is open through the dining and living room, stunning windows flowing with natural light, an optional study alcove, and a spacious primary suite. Stylecraft's selections round out everything that make this floor plan so special.