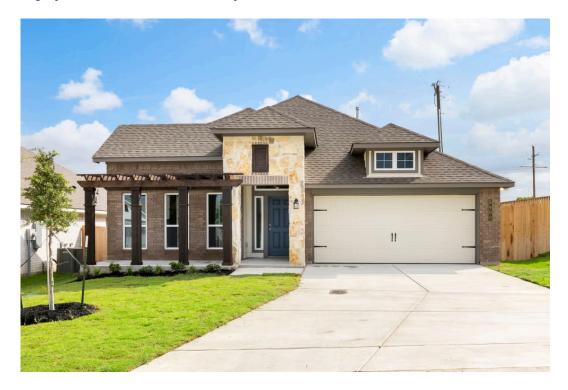

# 3412 Beute Road LORENA, TX 76655

**Legacy at Park Meadows Community** 

- 1,841 Ft<sup>2</sup>
- □ 3 Bedrooms
- 2 Bathrooms
- 2 Car Garage

Some images shown may be from a previously built Stylecraft home of similar design. Actual options, colors, and selections may vary. Contact us for details!

If charm and elegance are what you're looking for – Welcome home! A favorite of many, the 1818 has several features that make it stand out from the rest. From the moment your eyes catch the stunning exterior, you're captivated. Interior features include dual living areas to use as you choose, a large kitchen with granite-topped island that is open through the dining and living room, stunning windows flowing with natural light, an optional study alcove, and a spacious primary suite. Stylecraft's selections round out everything that make this floor plan so special.