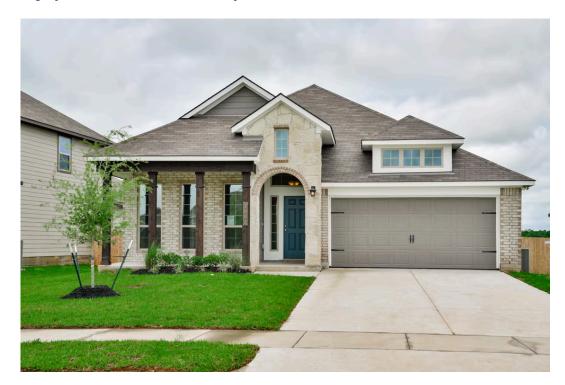

# 11320 Solar Street LORENA, TX 76655

**Legacy at Park Meadows Community** 

3 Bedrooms

2 Car Garage

Some images shown may be from a previously built Stylecraft home of similar design. Actual options, colors, and selections may vary. Contact us for details!

If charm and elegance are what you're looking for – Welcome home! A favorite of many, the 1818 has several features that make it stand out from the rest. From the moment your eyes catch the stunning exterior, you're captivated. Interior features include dual living areas to use as you choose, a large kitchen with granite-topped island that is open through the dining and living room, stunning windows flowing with natural light, an optional study alcove, and a spacious primary suite. Stylecraft's selections round out everything that make this floor plan so special.