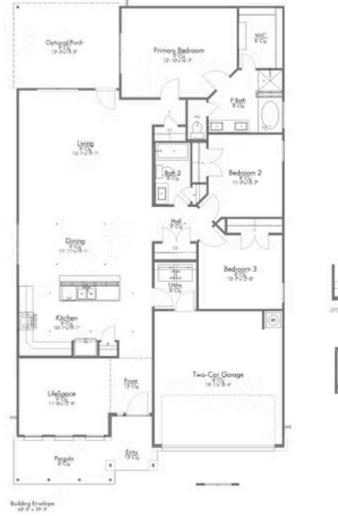

If charm and elegance are what you're looking for – Welcome home! A favorite of many, the 1818 has several features that make it stand out from the rest. From the moment your eyes catch the stunning exterior, you're captivated. Interior features include dual living areas to use as you choose, a large kitchen with granite-topped island that is open through the dining and living room, stunning windows flowing with natural light, an optional study alcove, and a spacious primary suite. Stylecraft's selections round out everything that make this floor plan so special.