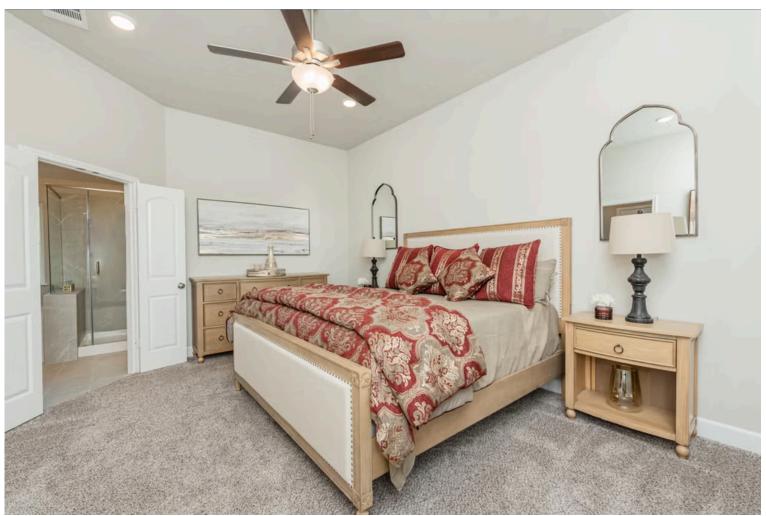

If charm and elegance are what you're looking for – Welcome home! A favorite of many, the 1818 has several features that make it stand out from the rest. From the moment your eyes catch the stunning exterior, you're captivated. Interior features include dual living areas to use as you choose, a large kitchen with granite-topped island that is open through the dining and living room, stunning windows flowing with natural light, an optional study alcove, and a spacious primary suite. Stylecraft's selections round out everything that make this floor plan so special.