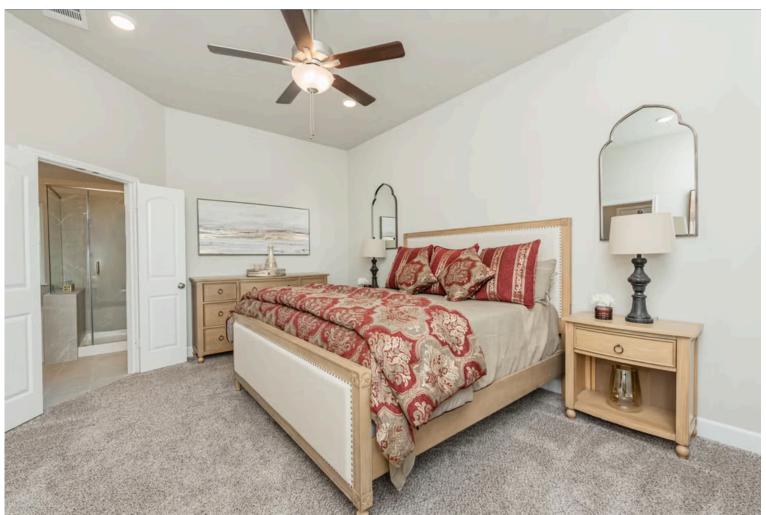

## 11116 Pallasite Court LORENA, TX 76655

**Legacy at Park Meadows Community** 

1,841 Ft<sup>2</sup>

□□ 3 Bedrooms

2 Bathrooms

2 Car Garage

If charm and elegance are what you're looking for – Welcome home! A favorite of many, the 1818 has several features that make it stand out from the rest. From the moment your eyes catch the stunning exterior, you're captivated. Interior features include dual living areas to use as you choose, a large kitchen with granite-topped island that is open through the dining and living room, stunning windows flowing with natural light, an optional study alcove, and a spacious primary suite. Stylecraft's selections round out everything that make this floor plan so special.

Additional options included: Fireplace, under cabinet lighting, and additional LED recessed lighting.

Some images shown may be from a previously built Stylecraft home of similar design. Actual options, colors, and selections may vary.