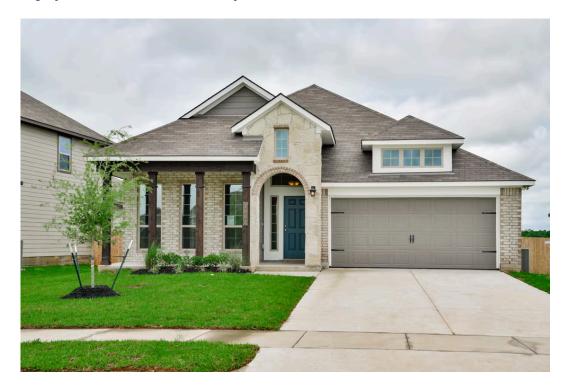

## 11116 Pallasite Court LORENA, TX 76655

**Legacy at Park Meadows Community** 

1,841 Ft<sup>2</sup>

□□ 3 Bedrooms

2 Bathrooms

2 Car Garage

If charm and elegance are what you're looking for – Welcome home! A favorite of many, the 1818 has several features that make it stand out from the rest. From the moment your eyes catch the stunning exterior, you're captivated. Interior features include dual living areas to use as you choose, a large kitchen with granite-topped island that is open through the dining and living room, stunning windows flowing with natural light, an optional study alcove, and a spacious primary suite. Stylecraft's selections round out everything that make this floor plan so special.

## 11116 Pallasite Court

LORENA, TX 76655