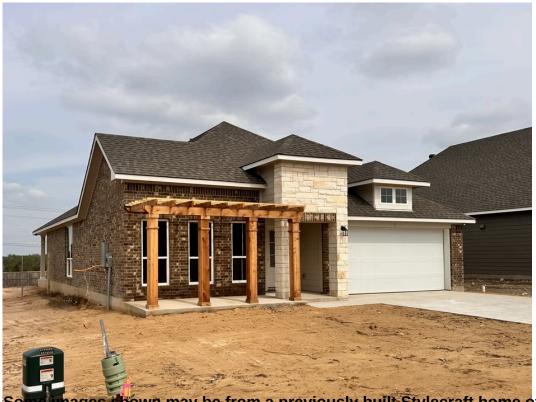

## 3708 Lunar Street LORENA, TX 76655

**Legacy at Park Meadows Community** 

1,841 Ft<sup>2</sup>

3 Bedrooms

2 Bathrooms

2 Car Garage

Some images shown may be from a previously built Stylecraft home of similar design. Actual options, colors, and selections may vary. Contact us for details!

If charm and elegance are what you're looking for – Welcome home! A favorite of many, the 1818 has several features that make it stand out from the rest. From the moment your eyes catch the stunning exterior, you're captivated. Interior features include dual living areas to use as you choose, a large kitchen with granite-topped island that is open through the dining and living room, stunning windows flowing with natural light, an optional study alcove, and a spacious primary suite. Stylecraft's selections round out everything that make this floor plan so special.