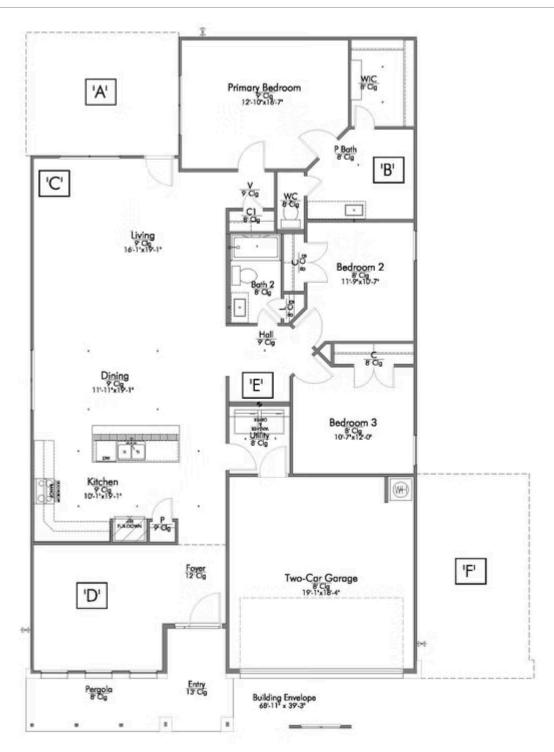

Some images shown may be from a previously built Stylecraft home of similar design. Actual options, colors, and selections may vary. Contact us for details!

If charm and elegance are what you're looking for – Welcome home! A favorite of many, the 1818 has several features that make it stand out from the rest. From the moment your eyes catch the stunning exterior, you're captivated. Interior features include dual living areas to use as you choose, a large kitchen with granite-topped island that is open through the dining and living room, stunning windows flowing with natural light, an optional study alcove, and a spacious primary suite. Stylecraft's selections round out everything that make this floor plan so special.