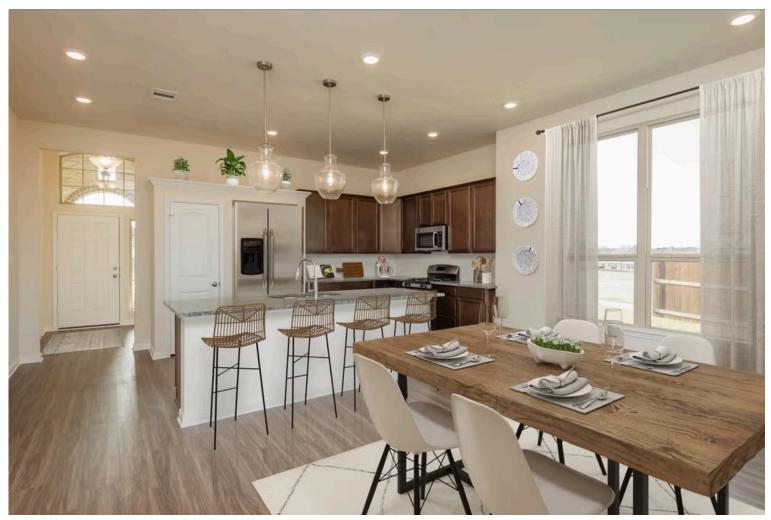

Some images shown may be from a previously built Stylecraft home of similar design. Actual options, colors, and selections may vary. Contact us for details!

If charm and elegance are what you're looking for – Welcome home! A favorite of many, the 1818 has several features that make it stand out from the rest. From the moment your eyes catch the stunning exterior, you're captivated. Interior features include dual living areas to use as you choose, a large kitchen with granite-topped island that is open through the dining and living room, stunning windows flowing with natural light, an optional study alcove, and a spacious primary suite. Stylecraft's selections round out everything that make this floor plan so special.

Additional Options Included: A Level 2 Decorative Tile Backsplash, Level 2 Granite Countertops Throughout, Additional LED Recessed Lighting, Kitchen is Prewired for Pendant Lighting, and Upper Cabinets Over the Washer and Dryer