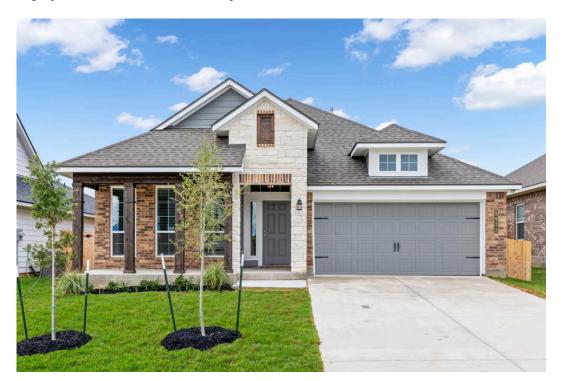

# 11413 Celestial Court LORENA, TX 76655

**Legacy at Park Meadows Community** 

PRICE:

\$345,700

1,841 Ft<sup>2</sup>

□ 3 Bedrooms

2 Bathrooms

🔁 2 Car Garage

Some images shown may be from a previously built Stylecraft home of similar design. Actual options, colors, and selections may vary. Contact us for details!

If charm and elegance are what you're looking for – Welcome home! A favorite of many, the 1818 has several features that make it stand out from the rest. From the moment your eyes catch the stunning exterior, you're captivated. Interior features include dual living areas to use as you choose, a large kitchen with granite-topped island that is open through the dining and living room, stunning windows flowing with natural light, an optional study alcove, and a spacious primary suite. Stylecraft's selections round out everything that make this floor plan so special.