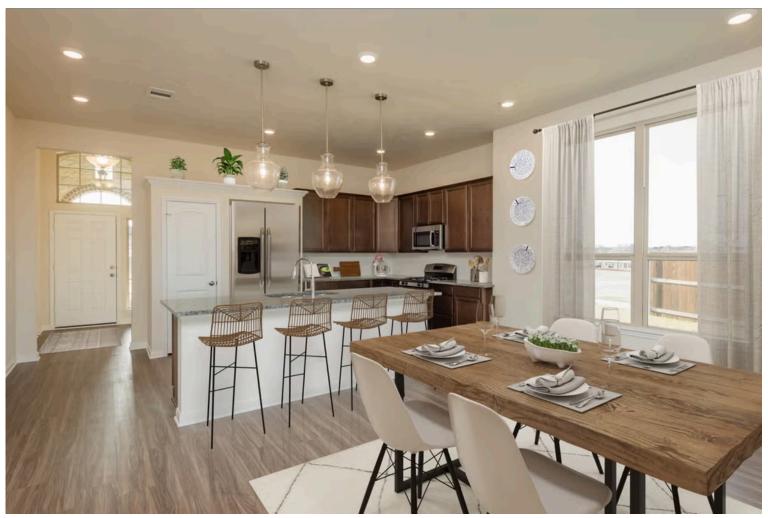

Some images shown may be from a previously built Stylecraft home of similar design. Actual options, colors, and selections may vary. Contact us for details!

If charm and elegance are what you're looking for – Welcome home! A favorite of many, the 1818 has several features that make it stand out from the rest. From the moment your eyes catch the stunning exterior, you're captivated. Interior features include dual living areas to use as you choose, a large kitchen with granite-topped island that is open through the dining and living room, stunning windows flowing with natural light, an optional study alcove, and a spacious primary suite. Stylecraft's selections round out everything that make this floor plan so special.

Additional Options Included: A Decorative Tile Backsplash, Integral Miniblinds in the Rear Door, and Additional LED Recessed Lighting