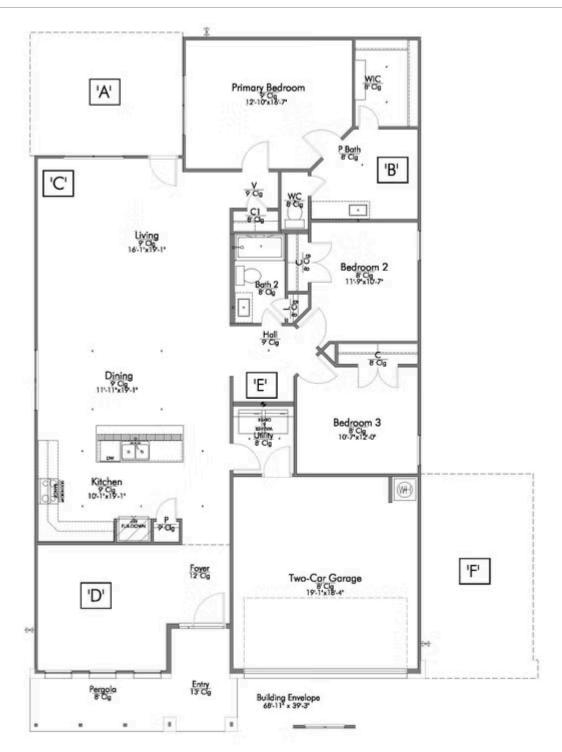

Some images shown may be from a previously built Stylecraft home of similar design. Actual options, colors, and selections may vary. Contact us for details!

If charm and elegance are what you're looking for – Welcome home! A favorite of many, the 1818 has several features that make it stand out from the rest. From the moment your eyes catch the stunning exterior, you're captivated. Interior features include dual living areas to use as you choose, a large kitchen with granite-topped island that is open through the dining and living room, stunning windows flowing with natural light, an optional study alcove, and a spacious primary suite. Stylecraft's selections round out everything that make this floor plan so special.