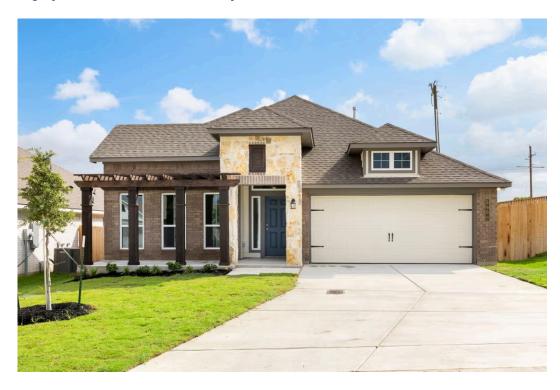

# 11337 Celestial Court LORENA, TX 76655

**Legacy at Park Meadows Community** 

PRICE:

\$346,400

1,841 Ft<sup>2</sup>

º□ 3 Bedrooms

2 Bathrooms

2 Car Garage

Some images shown may be from a previously built Stylecraft home of similar design. Actual options, colors, and selections may vary. Contact us for details!

If charm and elegance are what you're looking for – Welcome home! A favorite of many, the 1818 has several features that make it stand out from the rest. From the moment your eyes catch the stunning exterior, you're captivated. Interior features include dual living areas to use as you choose, a large kitchen with granite-topped island that is open through the dining and living room, stunning windows flowing with natural light, an optional study alcove, and a spacious primary suite. Stylecraft's selections round out everything that make this floor plan so special.