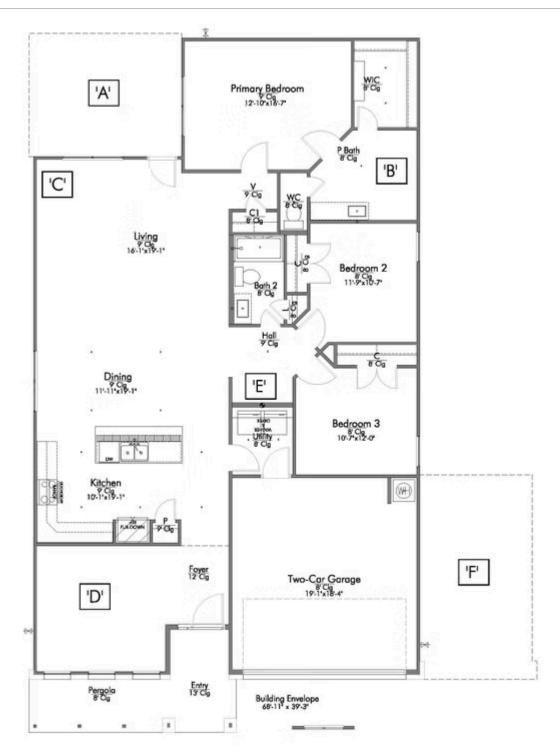

Some images shown may be from a previously built stylediant home or similar design. Actual options, colors, and selections may vary. Contact us for details!

If charm and elegance are what you're looking for – Welcome home! A favorite of many, the 1818 has several features that make it stand out from the rest. From the moment your eyes catch the stunning exterior, you're captivated. Interior features include dual living areas to use as you choose, a large kitchen with granite-topped island that is open through the dining and living room, stunning windows flowing with natural light, an optional study alcove, and a spacious primary suite. Stylecraft's selections round out everything that make this floor plan so special.