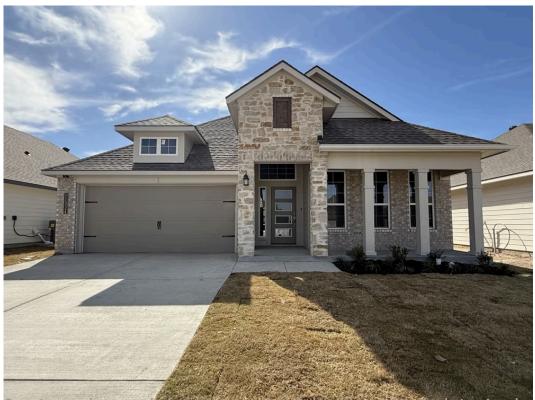

# 11324 Pallas Street LORENA, TX 76655

**Legacy at Park Meadows Community** 

PRICE:

\$348,200

1,841 Ft<sup>2</sup>

3 Bedrooms

2 Bathrooms

2 Car Garage

Some images shown may be from a previously built stylediant home or similar design. Actual options, colors, and selections may vary. Contact us for details!

If charm and elegance are what you're looking for – Welcome home! A favorite of many, the 1818 has several features that make it stand out from the rest. From the moment your eyes catch the stunning exterior, you're captivated. Interior features include dual living areas to use as you choose, a large kitchen with granite-topped island that is open through the dining and living room, stunning windows flowing with natural light, an optional study alcove, and a spacious primary suite. Stylecraft's selections round out everything that make this floor plan so special.