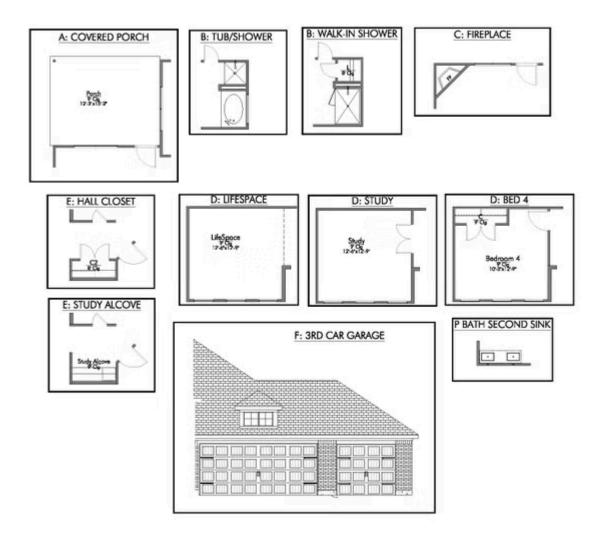

Some images shown may be from a previously built stylediant home or similar design. Actual options, colors, and selections may vary. Contact us for details!

If charm and elegance are what you're looking for – Welcome home! A favorite of many, the 1818 has several features that make it stand out from the rest. From the moment your eyes catch the stunning exterior, you're captivated. Interior features include dual living areas to use as you choose, a large kitchen with granite-topped island that is open through the dining and living room, stunning windows flowing with natural light, an optional study alcove, and a spacious primary suite. Stylecraft's selections round out everything that make this floor plan so special.