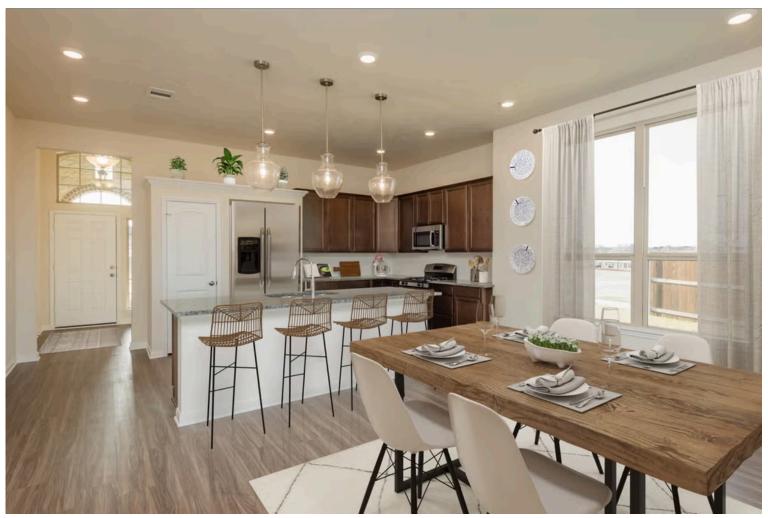

Some images shown may be from a previously built stylediant home or similar design. Actual options, colors, and selections may vary. Contact us for details!

If charm and elegance are what you're looking for – Welcome home! A favorite of many, the 1818 has several features that make it stand out from the rest. From the moment your eyes catch the stunning exterior, you're captivated. Interior features include dual living areas to use as you choose, a large kitchen with granite-topped island that is open through the dining and living room, stunning windows flowing with natural light, an optional study alcove, and a spacious primary suite. Stylecraft's selections round out everything that make this floor plan so special.

Additional options included: Painted cabinets throughout, a decorative tile backsplash, integral miniblinds in the rear door, pendant lighting in the kitchen, and a single basin kitchen sink