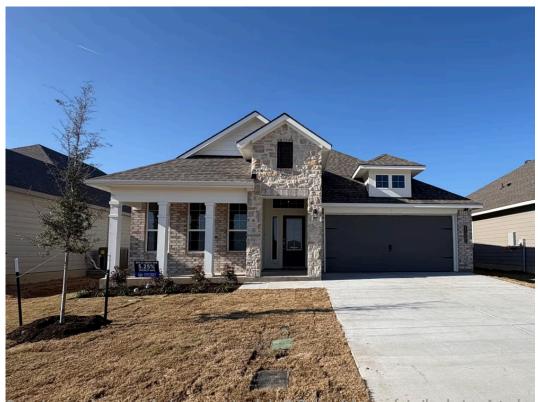

# 11321 Celestial Court LORENA, TX 76655

**Legacy at Park Meadows Community** 

PRICE:

\$343,600

1,841 Ft<sup>2</sup>

□ 3 Bedrooms

2 Bathrooms

2 Car Garage

Some images shown may be from a previously buint stylecraft nome of similar design. Actual options, colors, and selections may vary.

Contact us for details!

If charm and elegance are what you're looking for – Welcome home! A favorite of many, the 1818 has several features that make it stand out from the rest. From the moment your eyes catch the stunning exterior, you're captivated. Interior features include dual living areas to use as you choose, a large kitchen with granite-topped island that is open through the dining and living room, stunning windows flowing with natural light, an optional study alcove, and a spacious primary suite. Stylecraft's selections round out everything that make this floor plan so special.