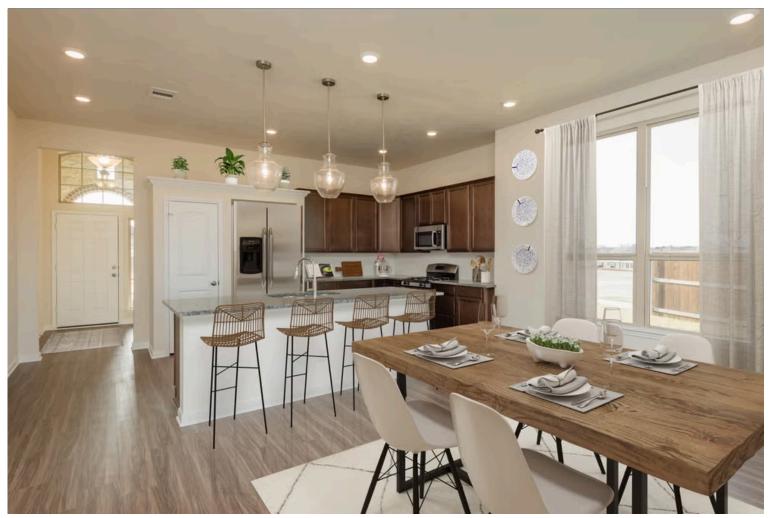

Some images shown may be from a previously buint stylecraft nome of similar design. Actual options, colors, and selections may vary.

Contact us for details!

If charm and elegance are what you're looking for – Welcome home! A favorite of many, the 1818 has several features that make it stand out from the rest. From the moment your eyes catch the stunning exterior, you're captivated. Interior features include dual living areas to use as you choose, a large kitchen with granite-topped island that is open through the dining and living room, stunning windows flowing with natural light, an optional study alcove, and a spacious primary suite. Stylecraft's selections round out everything that make this floor plan so special.