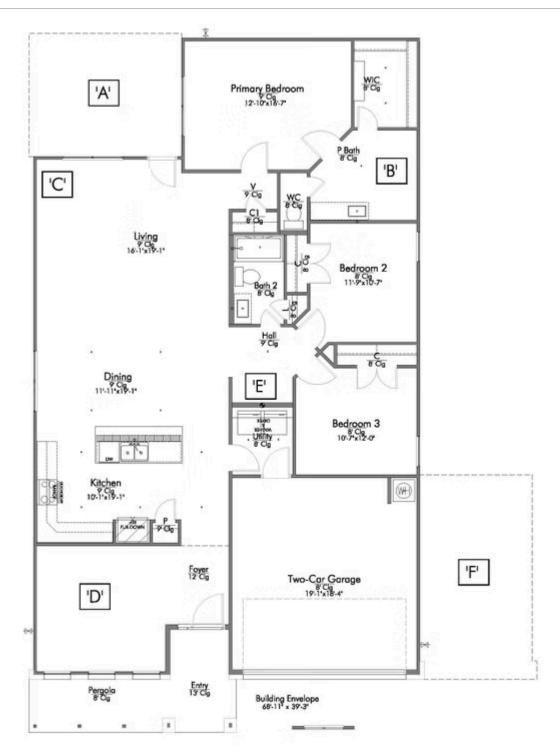

Some images shown may be from a previously buint stylecraft nome of similar design. Actual options, colors, and selections may vary.

Contact us for details!

If charm and elegance are what you're looking for – Welcome home! A favorite of many, the 1818 has several features that make it stand out from the rest. From the moment your eyes catch the stunning exterior, you're captivated. Interior features include dual living areas to use as you choose, a large kitchen with granite-topped island that is open through the dining and living room, stunning windows flowing with natural light, an optional study alcove, and a spacious primary suite. Stylecraft's selections round out everything that make this floor plan so special.