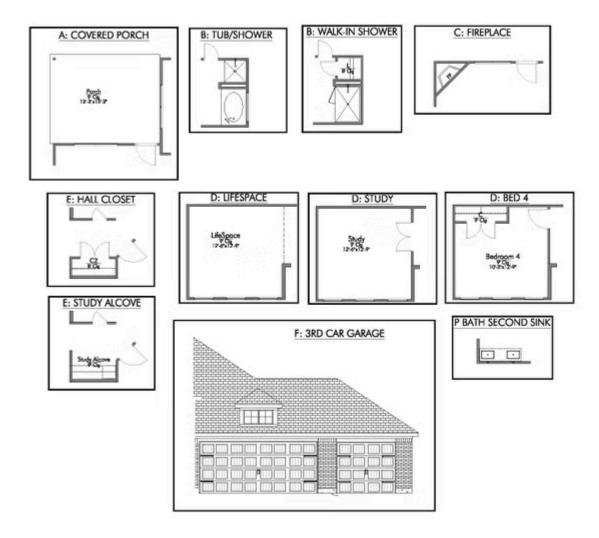

Some images shown may be from a previously buint stylecraft nome of similar design. Actual options, colors, and selections may vary.

Contact us for details!

If charm and elegance are what you're looking for – Welcome home! A favorite of many, the 1818 has several features that make it stand out from the rest. From the moment your eyes catch the stunning exterior, you're captivated. Interior features include dual living areas to use as you choose, a large kitchen with granite-topped island that is open through the dining and living room, stunning windows flowing with natural light, an optional study alcove, and a spacious primary suite. Stylecraft's selections round out everything that make this floor plan so special.