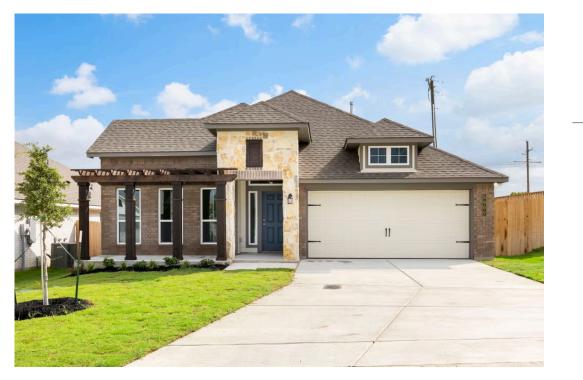

## 11312 Celestial Court LORENA, TX 76655

Legacy at Park Meadows Community

## Some images shown may be from a previously built Stylecraft home of similar design. Actual options, colors, and selections may vary. Contact us for details!

If charm and elegance are what you're looking for – Welcome home! A favorite of many, the 1818 has several features that make it stand out from the rest. From the moment your eyes catch the stunning exterior, you're captivated. Interior features include dual living areas to use as you choose, a large kitchen with granite-topped island that is open through the dining and living room, stunning windows flowing with natural light, an optional study alcove, and a spacious primary suite. Stylecraft's selections round out everything that make this floor plan so special.