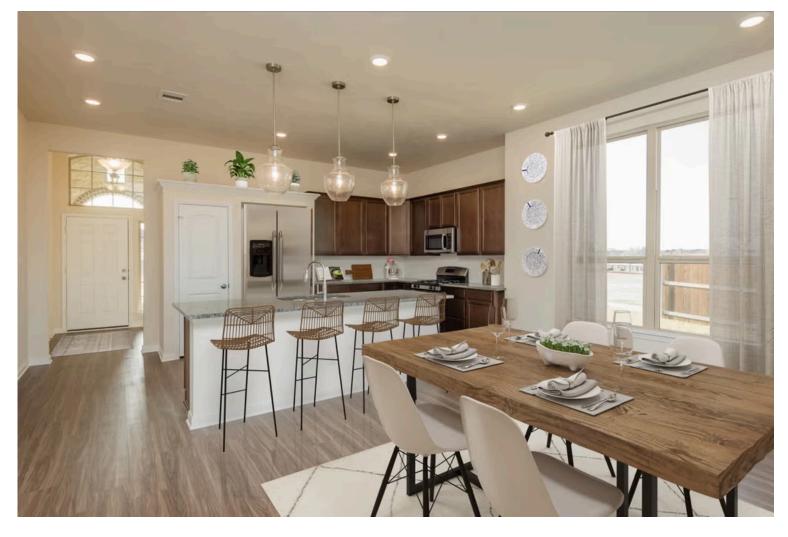

## Some images shown may be from a previously built Stylecraft home of similar design. Actual options, colors, and selections may vary. Contact us for details!

If charm and elegance are what you're looking for – Welcome home! A favorite of many, the 1818 has several features that make it stand out from the rest. From the moment your eyes catch the stunning exterior, you're captivated. Interior features include dual living areas to use as you choose, a large kitchen with granite-topped island that is open through the dining and living room, stunning windows flowing with natural light, an optional study alcove, and a spacious primary suite. Stylecraft's selections round out everything that make this floor plan so special.