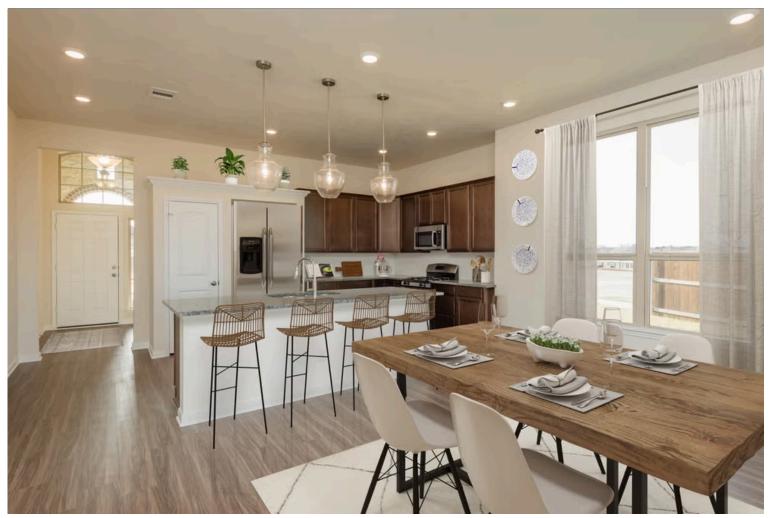

If charm and elegance are what you're looking for – Welcome home! A favorite of many, the 1818 has several features that make it stand out from the rest. From the moment your eyes catch the stunning exterior, you're captivated. Interior features include dual living areas to use as you choose, a large kitchen with granite-topped island that is open through the dining and living room, stunning windows flowing with natural light, an optional study alcove, and a spacious primary suite. Stylecraft's selections round out everything that make this floor plan so special.

Additional options included: Three-sides brick, Quartz countertops throughout, a decorative Quartz backsplash, integral miniblinds in the rear door, additional LED recessed lighting, prewired for pendant lighting, and a single basin kitchen sink