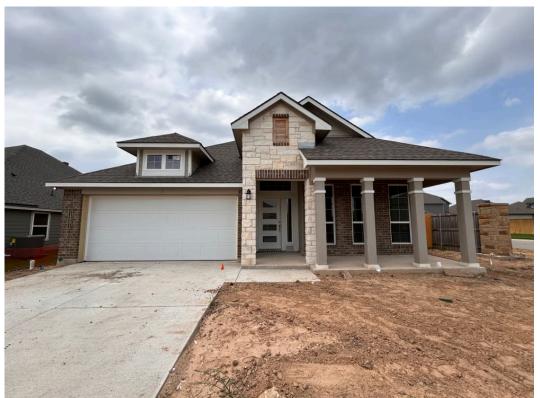

## 11301 Pallasite Court LORENA, TX 76655

**Legacy at Park Meadows Community** 

1.841 Ft<sup>2</sup>

3 Bedrooms

2 Bathrooms

🖴 2 Car Garage

Some images shown may be from a previously built Stylecraft home of similar design. Actual options, colors, and selections may vary. Contact us for details!

If charm and elegance are what you're looking for – Welcome home! A favorite of many, the 1818 has several features that make it stand out from the rest. From the moment your eyes catch the stunning exterior, you're captivated. Interior features include dual living areas to use as you choose, a large kitchen with granite-topped island that is open through the dining and living room, stunning windows flowing with natural light, an optional study alcove, and a spacious primary suite. Stylecraft's selections round out everything that make this floor plan so special.