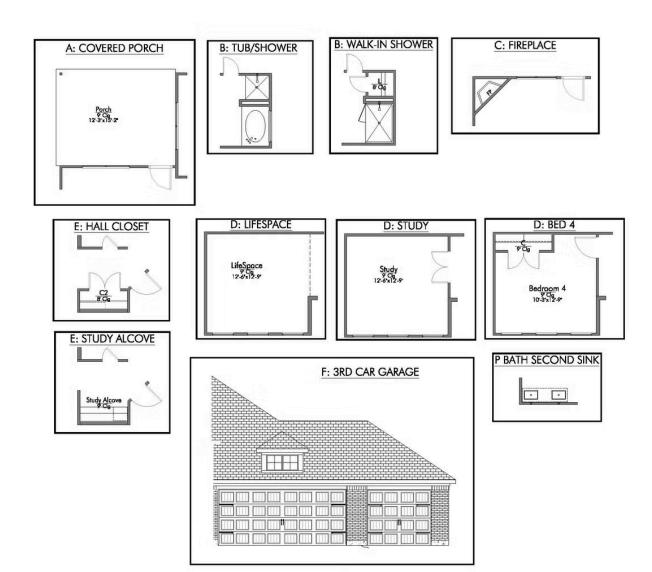

Garage

Some images shown may be from a previously built Stylecraft home of similar design. Actual options, colors, and selections may vary. Contact us for details!

If charm and elegance are what you're looking for – Welcome home! A favorite of many, the 1818 has several features that make it stand out from the rest. From the moment your eyes catch the stunning exterior, you're captivated. Interior features include dual living areas to use as you choose, a large kitchen with granite-topped island that is open through the dining and living room, stunning windows flowing with natural light, an optional study alcove, and a spacious primary suite. Stylecraft's selections round out everything that make this floor plan so special.