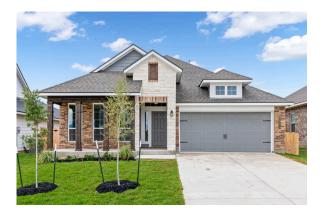

### The 1818

**Legacy at Park Meadows Community** 

PRICE FROM:

\$342,900

1,841 - 1895

3 - 4 Bedrooms

2 Bathrooms

🗀 2 - 3 Car

Garage

Some images shown may be from a previously built Stylecraft home of similar design. Actual options, colors, and selections may vary. Contact us for details!

If charm and elegance are what you're looking for – Welcome home! A favorite of many, the 1818 has several features that make it stand out from the rest. From the moment your eyes catch the stunning exterior, you're captivated. Interior features include dual living areas to use as you choose, a large kitchen with granite-topped island that is open through the dining and living room, stunning windows flowing with natural light, an optional study alcove, and a spacious primary suite. Stylecraft's selections round out everything that make this floor plan so special.