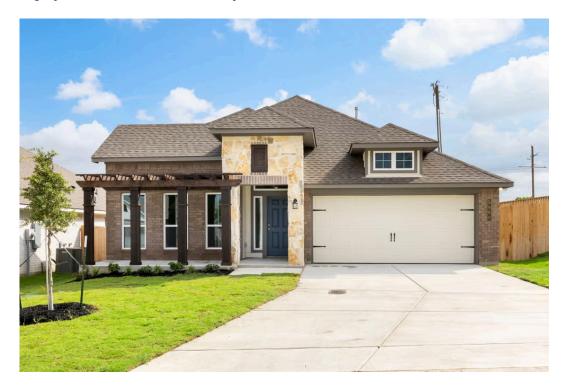

### The 1818

**Legacy at Park Meadows Community** 

PRICE FROM:

\$342,900

1,841 - 1895

3 - 4 Bedrooms

2 Bathrooms

🗀 2 - 3 Car

Garage

Some images shown may be from a previously built Stylecraft home of similar design. Actual options, colors, and selections may vary. Contact us for details!

If charm and elegance are what you're looking for – Welcome home! A favorite of many, the 1818 has several features that make it stand out from the rest. From the moment your eyes catch the stunning exterior, you're captivated. Interior features include dual living areas to use as you choose, a large kitchen with granite-topped island that is open through the dining and living room, stunning windows flowing with natural light, an optional study alcove, and a spacious primary suite. Stylecraft's selections round out everything that make this floor plan so special.