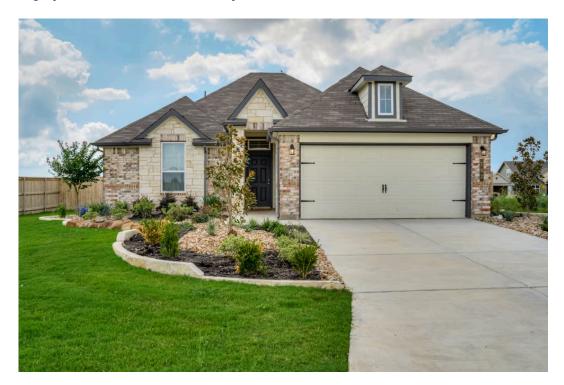

## 3424 Beutel Road LORENA, TX 76655

**Legacy at Park Meadows Community** 

1,659 Ft<sup>2</sup>

4 Bedrooms

2 Bathrooms

2 Car Garage

Some images shown may be from a previously built Stylecraft home of similar design. Actual options, colors, and selections may vary. Contact us for details!

This four-bedroom, two bath home is a great option for those looking for more bedrooms without a second story! You won't believe your eyes as you walk into the great space that is the open concept living room, dining room, and kitchen. With all of its wonderful features, to include walk-in closets, granite countertops, and corner kitchen with island, you are sure to love this home!