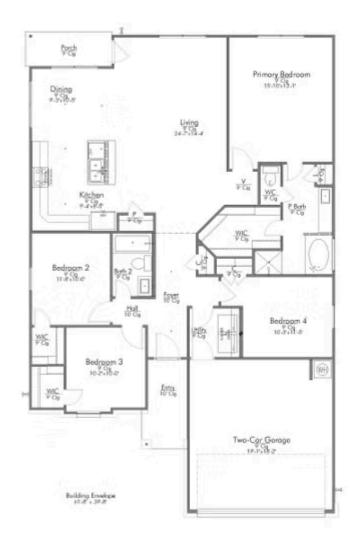

## 3424 Beutel Road LORENA, TX 76655

**Legacy at Park Meadows Community** 

1,659 Ft<sup>2</sup>

4 Bedrooms

2 Bathrooms

2 Car Garage

Some images shown may be from a previously built Stylecraft home of similar design. Actual options, colors, and selections may vary. Contact us for details!

This four-bedroom, two bath home is a great option for those looking for more bedrooms without a second story! You won't believe your eyes as you walk into the great space that is the open concept living room, dining room, and kitchen. With all of its wonderful features, to include walk-in closets, granite countertops, and corner kitchen with island, you are sure to love this home!