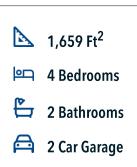

## Some images shown may be from a previously built Stylecraft home of similar design. Actual options, colors, and selections may vary. Contact us for details!

This four-bedroom, two bath home is a great option for those looking for more bedrooms without a second story! You won't believe your eyes as you walk into the great space that is the open concept living room, dining room, and kitchen. With all of its wonderful features, to include walk-in closets, granite countertops, and corner kitchen with island, you are sure to love this home!