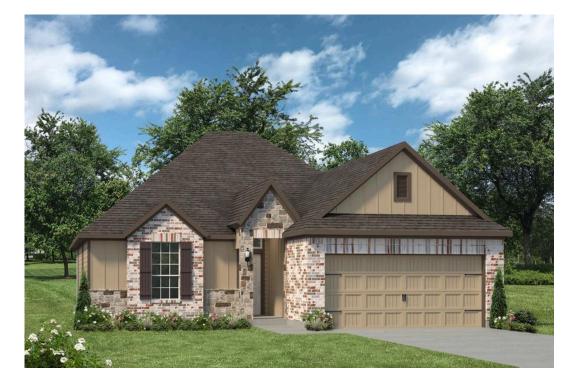

## 3317 Beutel Road LORENA, TX 76655

## Legacy at Park Meadows Community

## Some images shown may be from a previously built Stylecraft home of similar design. Actual options, colors, and selections may vary. Contact us for details!

This four-bedroom, two bath home is a great option for those looking for more bedrooms without a second story! You won't believe your eyes as you walk into the great space that is the open concept living room, dining room, and kitchen. With all of its wonderful features, to include walk-in closets, granite countertops, and corner kitchen with island, you are sure to love this home!