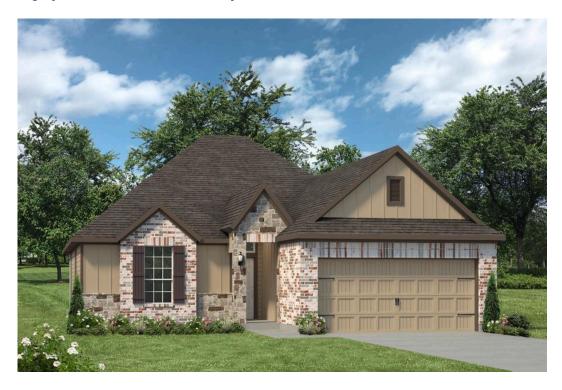

## 11429 Celestial Court LORENA, TX 76655

**Legacy at Park Meadows Community** 

PRICE:

\$346,400

1,662 Ft<sup>2</sup>

4 Bedrooms

2 Bathrooms

🔁 2 Car Garage

Some images shown may be from a previously built Stylecraft home of similar design. Actual options, colors, and selections may vary. Contact us for details!

This four-bedroom, two bath home is a great option for those looking for more bedrooms without a second story! You won't believe your eyes as you walk into the great space that is the open concept living room, dining room, and kitchen. With all of its wonderful features, to include walk-in closets, granite countertops, and corner kitchen with island, you are sure to love this home!