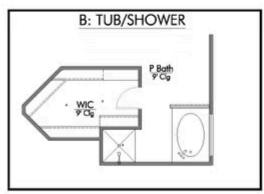

Additional Options Included: Kitchen is Prewired for Pendant Lighting, 3-Sided Brick, a Decorative Tile Backsplash, Integral Miniblinds in the Rear Door, Additional LED Recessed Lighting in the Living Room, and a Dual Primary Bathroom Vanity