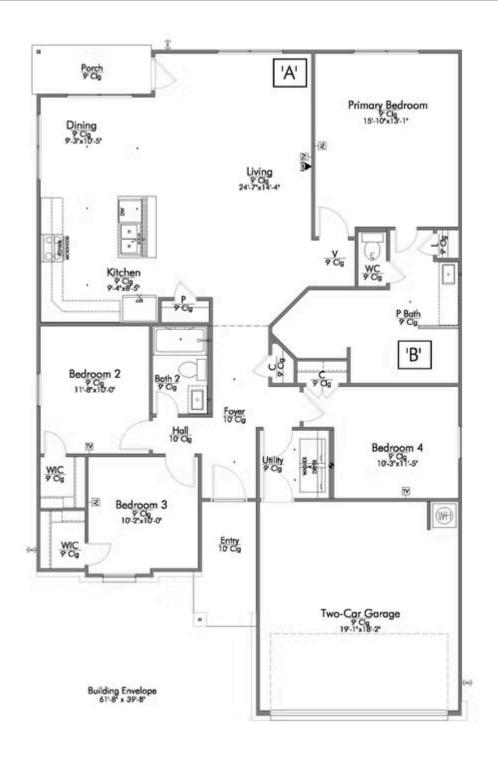

Some images shown may be from a previously built Stylecraft home of similar design. Actual options, colors, and selections may vary. Contact us for details!

This four-bedroom, two bath home is a great option for those looking for more bedrooms without a second story! You won't believe your eyes as you walk into the great space that is the open concept living room, dining room, and kitchen. With all of its wonderful features, to include walk-in closets, granite countertops, and corner kitchen with island, you are sure to love this home!

Additional Options Included: Kitchen is Prewired for Pendant Lighting, 3-Sided Brick, a Decorative Tile Backsplash, Integral Miniblinds in the Rear Door, Additional LED Recessed Lighting in the Living Room, and a Dual Primary Bathroom Vanity