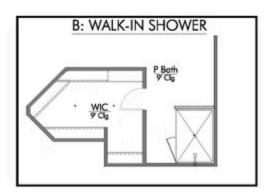

Additional Options Included: Kitchen is Prewired for Pendant Lighting, 3-Sided Brick, a Decorative Tile Backsplash, Integral Miniblinds in the Rear Door, Additional LED Recessed Lighting in the Living Room, and a Dual Primary Bathroom Vanity